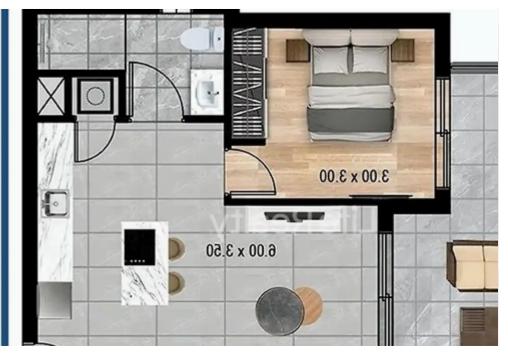

Offered at: €359,900 Estate ID: 43498 Ref: ba5276902

Introducing this spectacular three-floor building, nestled in the most luxurious and desirable area of Germasogeia in Limassol. Conveniently close to many amenities, it's just a quick 10-minute drive from Limassol city center and offers easy access to the highway within a 5-minute drive. With its high-quality finishes, these apartments provide both renters and potential buyers with a unique opportunity to live in a luxurious and beautiful area. These apartments boast an ideal location, with the beach just a short 10-minute drive away. Additionally, they are conveniently situated near schools, banks, and markets. This prime location ensures a perfect blend of convenience and luxury, maki...