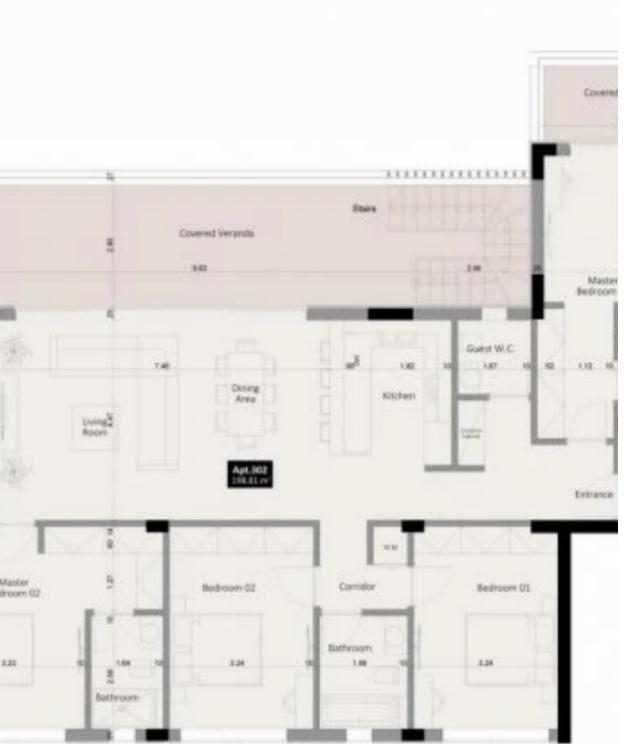

Offered at: €1,650,000 Estate ID: 44171 Ref: J4529L2127

Sitting Area

> Dining Area

Barbeque Area

67 2

A spacious 4-bedroom penthouse within a new contemporary residential project, conveniently located in Linopetra tourist area in Limassol, a walking distance to amenities and just 700 meters from the beach. The development offers an impressive lifestyle for those appreciating the comfort of a contemporary gated complex. Due to its favourable location the project also guarantees to be a successful investment generating substantial rental yields. The complex is built on a plot of 1068 m<sup>2</sup> adjacent to the park and consists of a modern 3-storey building with only 8 spacious one-, two-, three-and four- bedroom apartments and penthouses with private pools and saunas on the roof terraces. The...