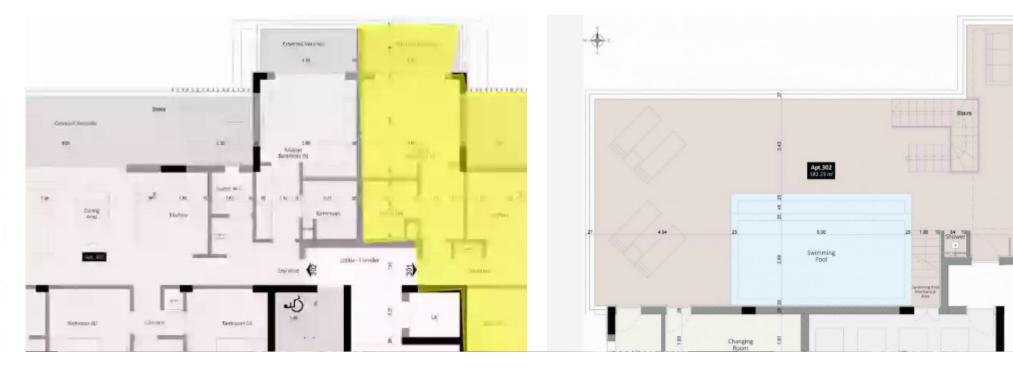

Offered at: €1,650,000 Estate ID: 44171 Ref: J4529L2127

Sitting Area

> Dining Area

Barbeque Area

67 2

A spacious 4-bedroom penthouse within a new contemporary residential project, conveniently located in Linopetra tourist area in Limassol, a walking distance to amenities and just 700 meters from the beach. The development offers an impressive lifestyle for those appreciating the comfort of a contemporary gated complex. Due to its favourable location the project also guarantees to be a successful investment generating substantial rental yields. The complex is built on a plot of 1068 m<sup>2</sup> adjacent to the park and consists of a modern 3-storey building with only 8 spacious one-, two-, three-and four- bedroom apartments and penthouses with private pools and saunas on the roof terraces. The...