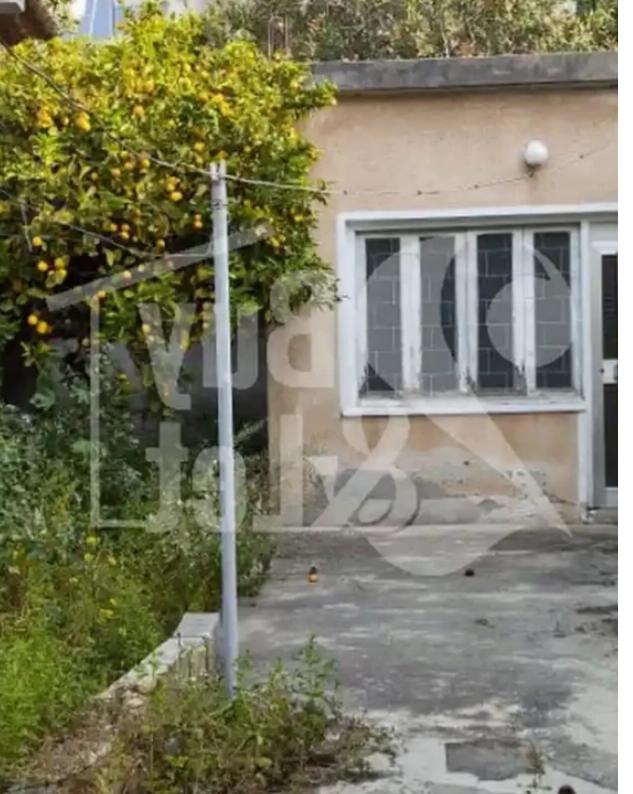

## Commercial land 252 m<sup>2</sup> €450.000

Limassol, Vasili-Michaelidi-St-Agia-Zoni-3027, Cyprus
This ad is presented by listings admin, under supervision from,
Licensed Real Estate Agent Reg no: 1234, Lic no: 603/E

Type: **Commercia**l

mage not found or type unknown

Planning zone: **Eb3** 

Investement opportunity Eb:3 Plot Area: 252m² Building density: 160% Coverage: 50 % Height: 20,5 Floors: 5...