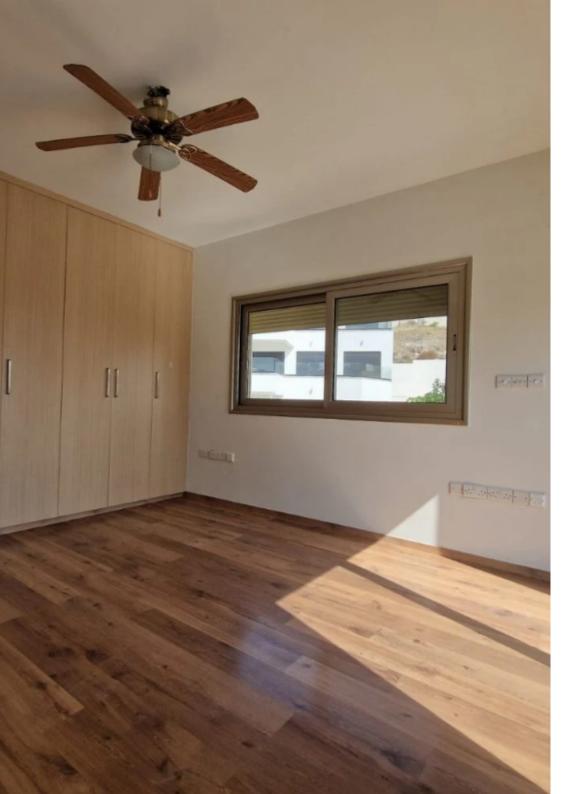

Located in Panthea area, 3 minutes by car from Mesa geitonia roundabout. 6 bedrooms 3 bathrooms 1 guest toilet 495m2 total covered 90m2 covered verandas Plot size:528m2 Underfloor heating Fully A/C 2 kitchens Covered parking Pets allowed...