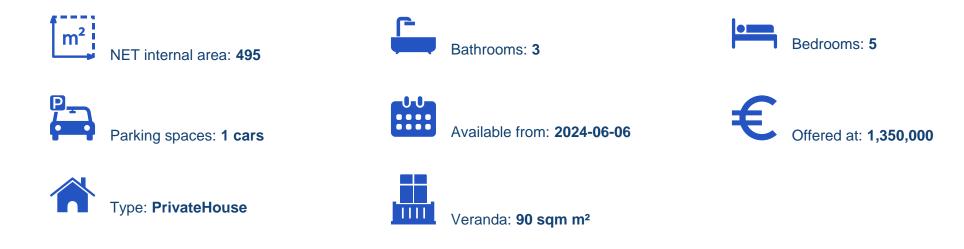

## **Panthea View House for sale**

Limassol, Panthea-Mesa-Geitonia-4007 , Cyprus This ad is presented by listings admin, under supervision from , Licensed Real Estate Agent Reg no: 1234, Lic no: 603/E

Offered at: €1,350,000 Estate ID: 44461 Ref: J4533

Located in Panthea area, 3 minutes by car from Mesa geitonia roundabout. 6 bedrooms 3 bathrooms 1 guest toilet 495m2 total covered 90m2 covered verandas Plot size:528m2 Underfloor heating Fully A/C 2 kitchens Covered parking Pets allowed...