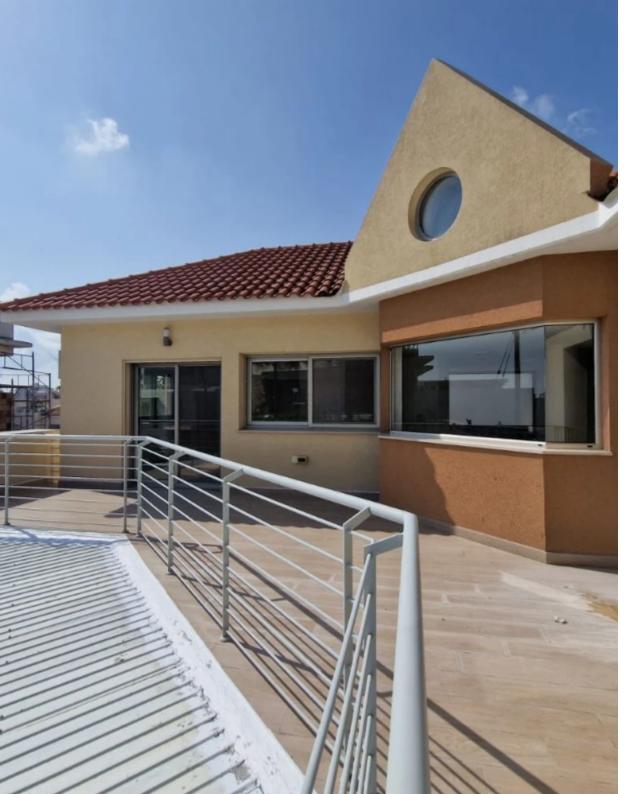

## **Panthea View House for sale**

Limassol, Panthea-Mesa-Geitonia-4007 , Cyprus This ad is presented by listings admin, under supervision from , Licensed Real Estate Agent Reg no: 1234, Lic no: 603/E

Offered at: €1,350,000 Estate ID: 44461 Ref: J4533

Located in Panthea area, 3 minutes by car from Mesa geitonia roundabout. 6 bedrooms 3 bathrooms 1 guest toilet 495m2 total covered 90m2 covered verandas Plot size:528m2 Underfloor heating Fully A/C 2 kitchens Covered parking Pets allowed...