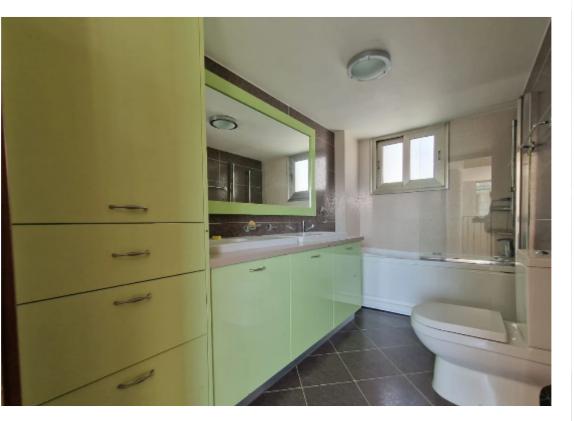

Located in Panthea area, 3 minutes by car from Mesa geitonia roundabout. 6 bedrooms 3 bathrooms 1 guest toilet 495m2 total covered 90m2 covered verandas Plot size:528m2 Underfloor heating Fully A/C 2 kitchens Covered parking Pets allowed...