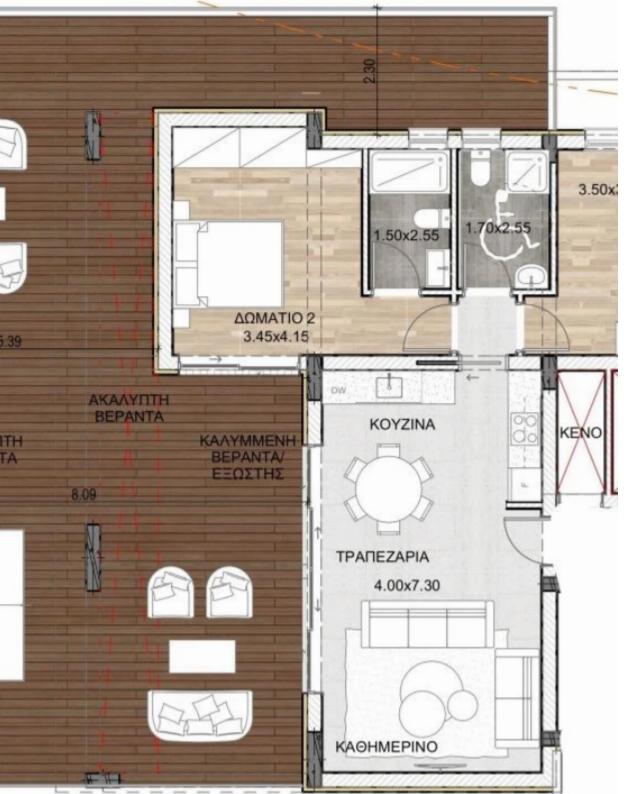

Offered at: €510,000 Estate ID: 44637 Ref: J4535L2136

Price: €510,000 + VAT Key Features: Bedrooms: 2 Bathrooms: 2 Internal Area: 80 m<sup>2</sup> Covered Veranda: 26 m<sup>2</sup> Total Gross Area: 217 m<sup>2</sup> Parking Spaces: 1 Welcome to this luxurious apartment offering an exceptional blend of style and comfort. This unit features two spacious bedrooms and two modern bathrooms, designed to meet all your living needs. The internal area of 80 m<sup>2</sup> provides a well-appointed living and dining space, perfect for both relaxation and entertaining. The expansive covered veranda, spanning 26 m<sup>2</sup>, offers a beautiful outdoor area ideal for enjoying the fresh air, dining al fresco, or hosting guests. The highlight of this apartment is the impressive total gr...