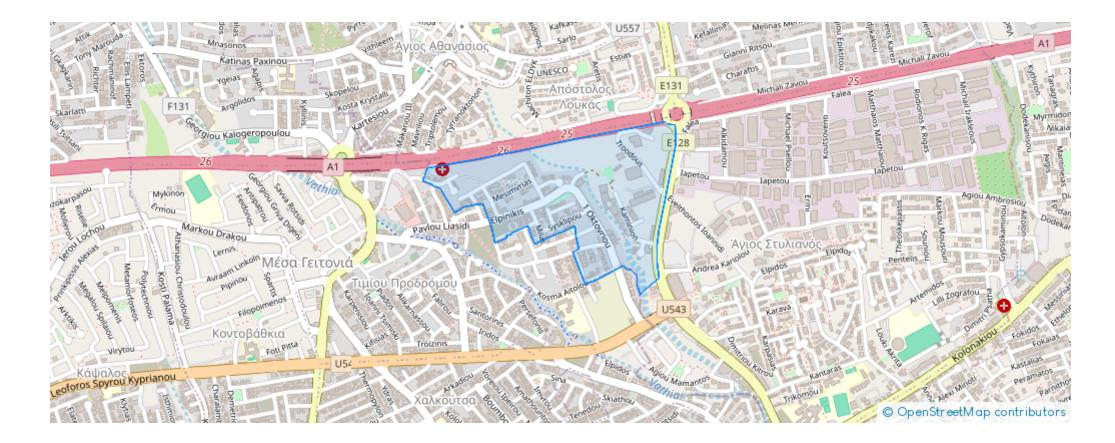

Estate ID: 44637 Ref: J4535L2136









Price: €510,000 + VAT Key Features: Bedrooms: 2 Bathrooms: 2 Internal Area: 80 m<sup>2</sup> Covered Veranda: 26 m<sup>2</sup> Total Gross Area: 217 m<sup>2</sup> Parking Spaces: 1 Welcome to this luxurious apartment offering an exceptional blend of style and comfort. This unit features two spacious bedrooms and two modern bathrooms, designed to meet all your living needs. The internal area of 80 m<sup>2</sup> provides a well-appointed living and dining space, perfect for both relaxation and entertaining. The expansive covered veranda, spanning 26 m<sup>2</sup>, offers a beautiful outdoor area ideal for enjoying the fresh air, dining al fresco, or hosting guests. The highlight of this apartment is the impressive total gr...

## **Estate on map:**







## Website: realty.com.cy/p/2-bedrooms--80-J4535L2136

Email: info@rimatech.com.cy

Phone: +35795958898 // +35725714014

This ad is presented by listings admin, under supervision from , Licensed Real Estate Agent Reg no: 1234, Lic no: 603/E