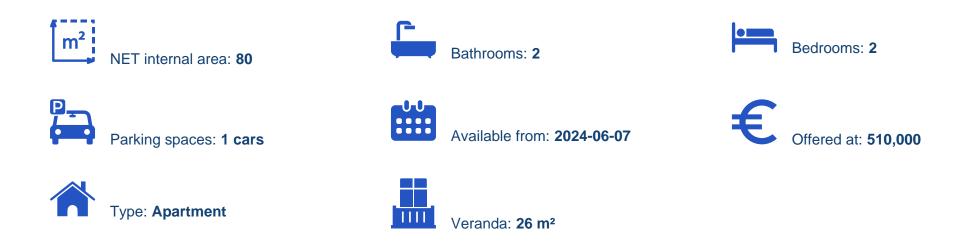

Offered at: €510,000 Estate ID: 44637 Ref: J4535L2136

Price: €510,000 + VAT Key Features: Bedrooms: 2 Bathrooms: 2 Internal Area: 80 m<sup>2</sup> Covered Veranda: 26 m<sup>2</sup> Total Gross Area: 217 m<sup>2</sup> Parking Spaces: 1 Welcome to this luxurious apartment offering an exceptional blend of style and comfort. This unit features two spacious bedrooms and two modern bathrooms, designed to meet all your living needs. The internal area of 80 m<sup>2</sup> provides a well-appointed living and dining space, perfect for both relaxation and entertaining. The expansive covered veranda, spanning 26 m<sup>2</sup>, offers a beautiful outdoor area ideal for enjoying the fresh air, dining al fresco, or hosting guests. The highlight of this apartment is the impressive total gr...