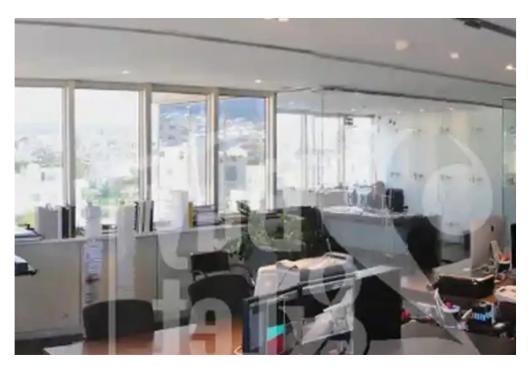

Prime Commercial Office Investment with a 10-year lease, 7 years remaining, and an annual rental yield of 5%. Features include a server room, raised flooring, fully scalable for automation systems, remote-controlled underground parking for two vehicles, and a central location in Limassol with easy access to the entire city....