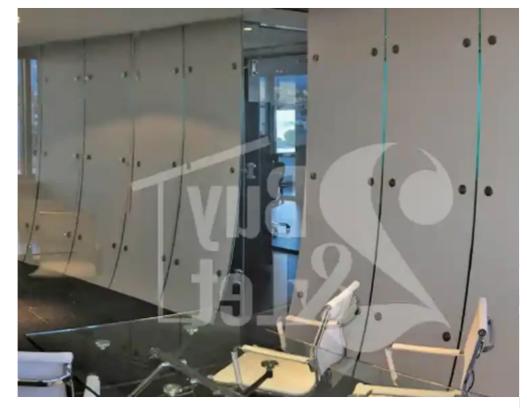

Prime Commercial Office Investment with a 10-year lease, 7 years remaining, and an annual rental yield of 5%. Features include a server room, raised flooring, fully scalable for automation systems, remote-controlled underground parking for two vehicles, and a central location in Limassol with easy access to the entire city....