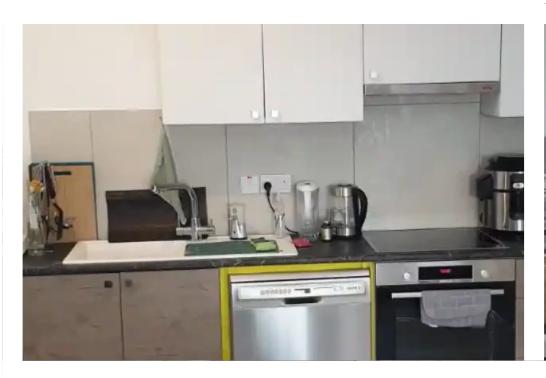

Type: Apartment

2 bedroom apartment in Hosanna Building with swimming pool available immediately. There are two bedrooms, one bathroom with shower and bath and an extra guest toilet, an open-plan design, and one covered parking space. The apartment has a large balcony overlooking a green scenic view and access to a roof garden with storage. The apartment is located in a complex with a swimming pool and garden. It is approximately 2 minutes drive to My Mall and the Casino. Common expenses included. 1 rent and 2 deposit....