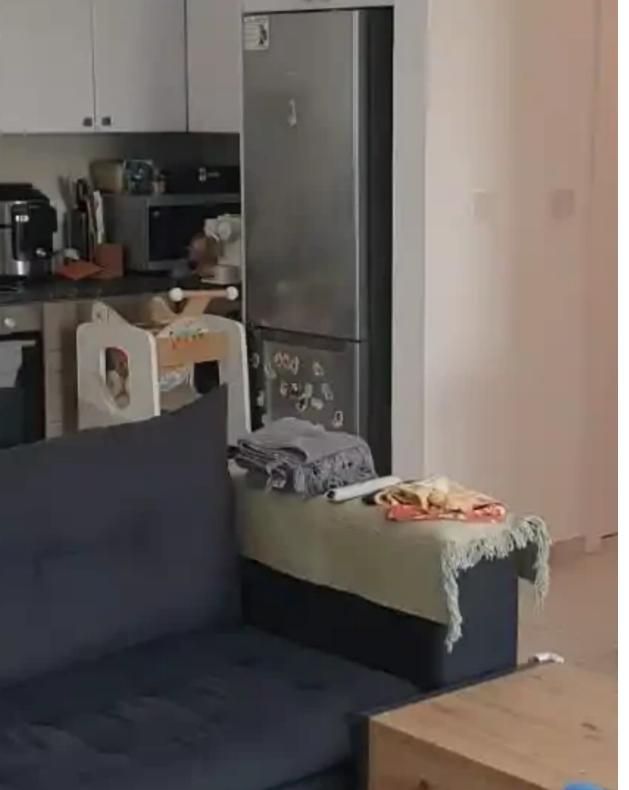

Type: Apartment

2 bedroom apartment in Hosanna Building with swimming pool available immediately. There are two bedrooms, one bathroom with shower and bath and an extra guest toilet, an open-plan design, and one covered parking space. The apartment has a large balcony overlooking a green scenic view and access to a roof garden with storage. The apartment is located in a complex with a swimming pool and garden. It is approximately 2 minutes drive to My Mall and the Casino. Common expenses included. 1 rent and 2 deposit....