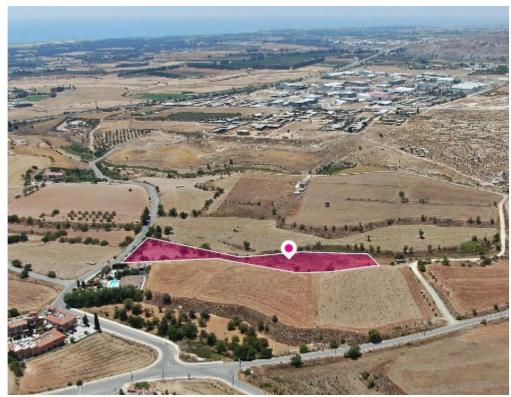

**Estate ID:** 44777

**Ref:** al1369

Total plot's-land's area: **7808 m²** 

Available from: 2024-06-07

Offered at: 285,00

Type: Agricultura

Development Land, extending to about 7.808 sq.m. in total. The property has a flat surface. Access to the field is via a registered road with total frontage of approx.66m. The asset is located approx. 1.1km from the motorway. The property falls within Zone ?5?, with a building coefficient of 35%, coverage of 20%, and permission for 2 floors (8.3m) of construction. Location coordinates: 34.74262787,32.52884980...