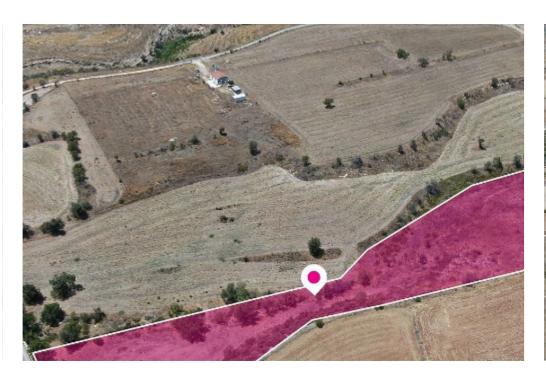

**Estate ID:** 44777

**Ref:** al1369

Total plot's-land's area: **7808 m²** 

Available from: 2024-06-07

Offered at: 285,00

Type: Agricultura

Development Land, extending to about 7.808 sq.m. in total. The property has a flat surface. Access to the field is via a registered road with total frontage of approx.66m. The asset is located approx. 1.1km from the motorway. The property falls within Zone ?5?, with a building coefficient of 35%, coverage of 20%, and permission for 2 floors (8.3m) of construction. Location coordinates: 34.74262787,32.52884980...