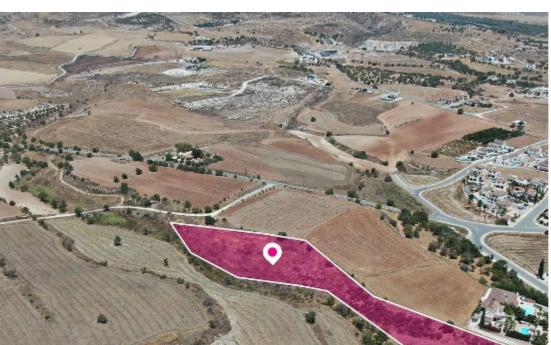

**Estate ID:** 44777

**Ref:** al1369

Total plot's-land's area: **7808 m²** 

Available from: 2024-06-07

Offered at: 285,00

Type: Agricultura

Development Land, extending to about 7.808 sq.m. in total. The property has a flat surface. Access to the field is via a registered road with total frontage of approx.66m. The asset is located approx. 1.1km from the motorway. The property falls within Zone ?5?, with a building coefficient of 35%, coverage of 20%, and permission for 2 floors (8.3m) of construction. Location coordinates: 34.74262787,32.52884980...