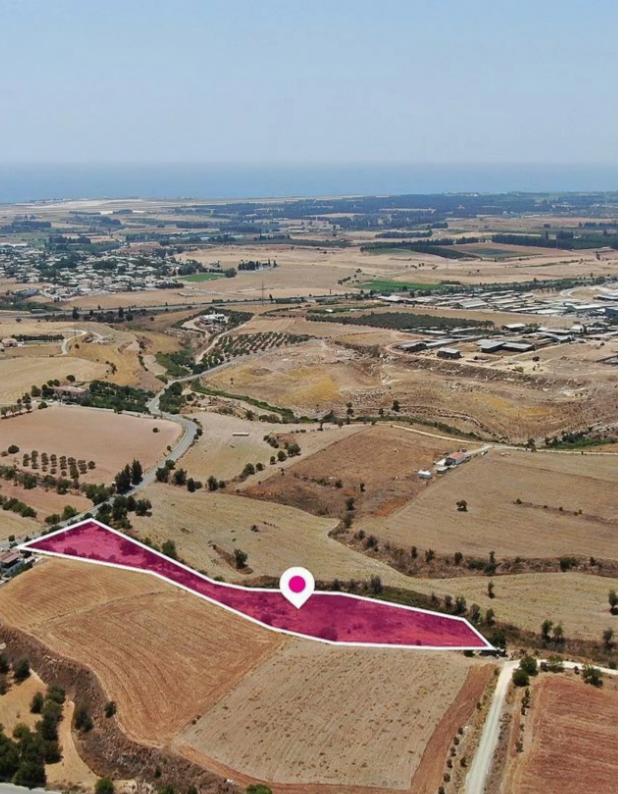

**Estate ID:** 44777

**Ref:** al1369

Total plot's-land's area: **7808 m²** 

Available from: 2024-06-07

Offered at: 285,00

Type: Agricultura

Development Land, extending to about 7.808 sq.m. in total. The property has a flat surface. Access to the field is via a registered road with total frontage of approx.66m. The asset is located approx. 1.1km from the motorway. The property falls within Zone ?5?, with a building coefficient of 35%, coverage of 20%, and permission for 2 floors (8.3m) of construction. Location coordinates: 34.74262787,32.52884980...