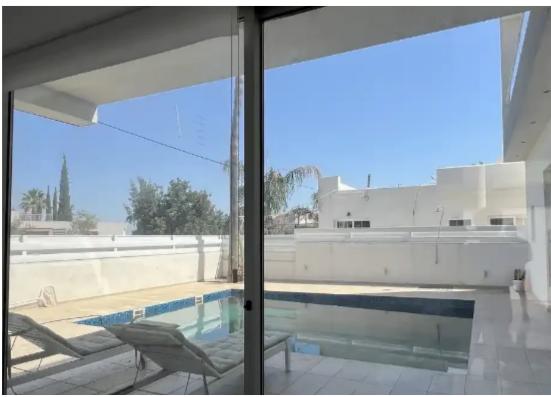

## 3-bedroom detached house f?r s?le €800.000

Limassol, Pano-Polemidia-4130 , Cyprus

This ad is presented by listings admin, under supervision from ,

Licensed Real Estate Agent Reg no: 1234, Lic no: 603/E

**Offered at:** €800,000

**Estate ID:** 44817

**Ref:** ba5284795

NET internal area: 200

Bathrooms: 3

Bedrooms: 3

Parking spaces: Covered cars

Available from: 2024-06-07