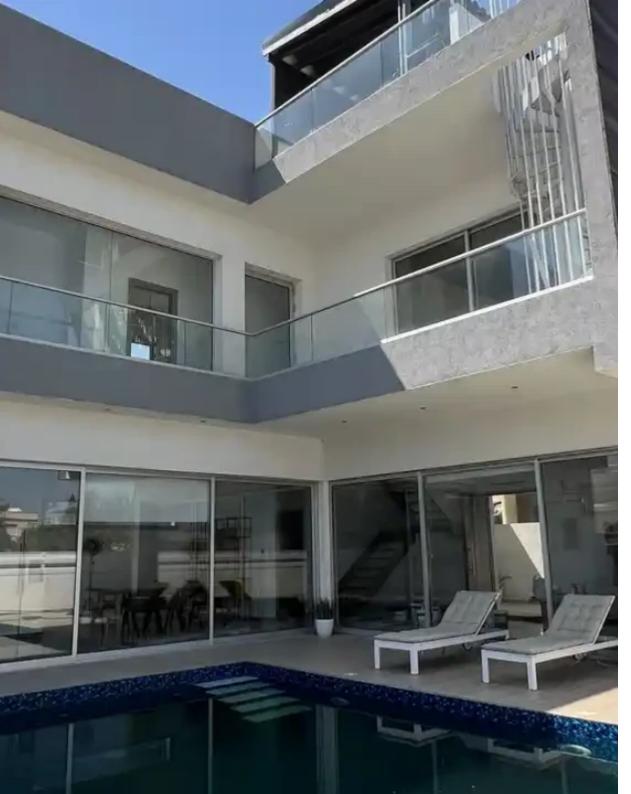

## 3-bedroom detached house f?r s?le €800.000

Limassol, Pano-Polemidia-4130 , Cyprus

This ad is presented by listings admin, under supervision from ,

Licensed Real Estate Agent Reg no: 1234, Lic no: 603/E

**Offered at:** €800,000

**Estate ID:** 44817

**Ref:** ba5284795

NET internal area: 200

Bathrooms: 3

Bedrooms: 3

Parking spaces: Covered cars

Available from: 2024-06-07