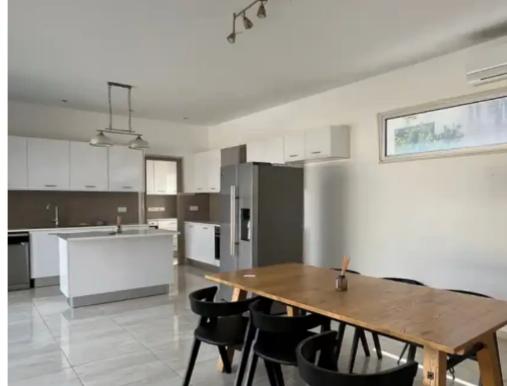

## 3-bedroom detached house f?r s?le €800.000

Limassol, Pano-Polemidia-4130 , Cyprus

This ad is presented by listings admin, under supervision from ,

Licensed Real Estate Agent Reg no: 1234, Lic no: 603/E

**Offered at:** €800,000

**Estate ID:** 44817

**Ref:** ba5284795

NET internal area: 200

Bathrooms: 3

Bedrooms: 3

Parking spaces: Covered cars

Available from: 2024-06-07