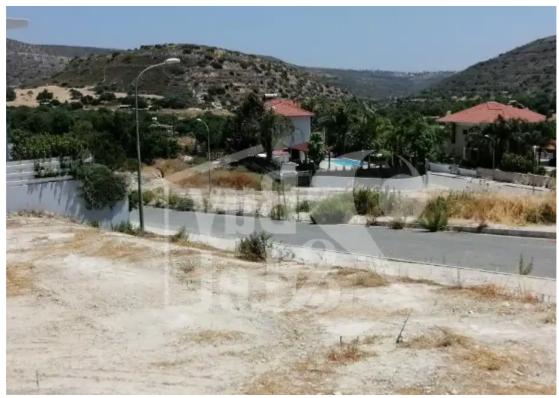

**Estate ID:** 44831

Ref: ba5285491

Total plot's-land's area: 648 m²

Available from: 2024-06-07

Offered at: 200,00

Type: Residentia

Experience the serene beauty of Limassol's Palodeia with this captivating 648sqm plot offering breathtaking views of the majestic mountains.

Perfectly situated to embrace nature's tranquility, this prime real estate opportunity awaits your vision to build your dream home amidst the picturesque landscape. Whether you seek a peaceful retreat or an idyllic setting to create lasting memories, this plot promises an unparalleled lifestyle in one of Limassol's most sought-after locales....