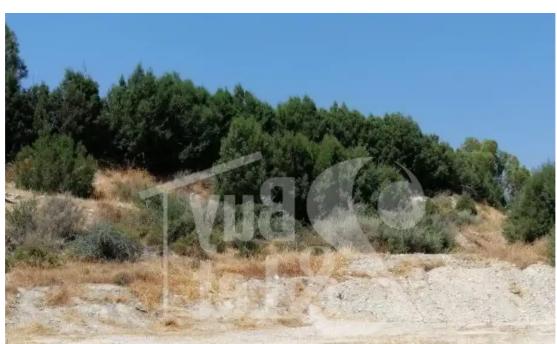

**Estate ID:** 44831

Ref: ba5285491

Total plot's-land's area: 648 m²

Available from: 2024-06-07

Offered at: 200,00

Type: Residentia

Experience the serene beauty of Limassol's Palodeia with this captivating 648sqm plot offering breathtaking views of the majestic mountains.

Perfectly situated to embrace nature's tranquility, this prime real estate opportunity awaits your vision to build your dream home amidst the picturesque landscape. Whether you seek a peaceful retreat or an idyllic setting to create lasting memories, this plot promises an unparalleled lifestyle in one of Limassol's most sought-after locales....