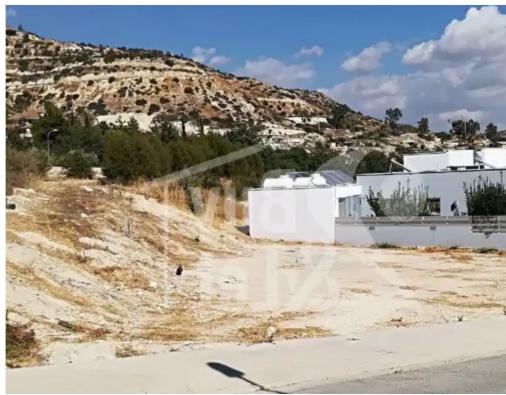

**Estate ID:** 44831

Ref: ba5285491

Total plot's-land's area: 648 m²

Available from: 2024-06-07

Offered at: 200,00

Type: Residentia

Experience the serene beauty of Limassol's Palodeia with this captivating 648sqm plot offering breathtaking views of the majestic mountains.

Perfectly situated to embrace nature's tranquility, this prime real estate opportunity awaits your vision to build your dream home amidst the picturesque landscape. Whether you seek a peaceful retreat or an idyllic setting to create lasting memories, this plot promises an unparalleled lifestyle in one of Limassol's most sought-after locales....