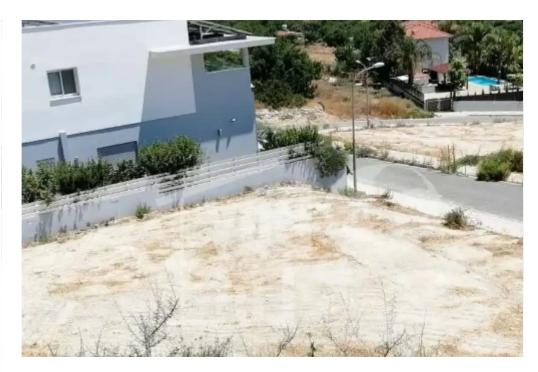

**Estate ID:** 44831

Ref: ba5285491

Total plot's-land's area: 648 m²

Available from: 2024-06-07

Offered at: 200,00

Type: Residentia

Experience the serene beauty of Limassol's Palodeia with this captivating 648sqm plot offering breathtaking views of the majestic mountains.

Perfectly situated to embrace nature's tranquility, this prime real estate opportunity awaits your vision to build your dream home amidst the picturesque landscape. Whether you seek a peaceful retreat or an idyllic setting to create lasting memories, this plot promises an unparalleled lifestyle in one of Limassol's most sought-after locales....