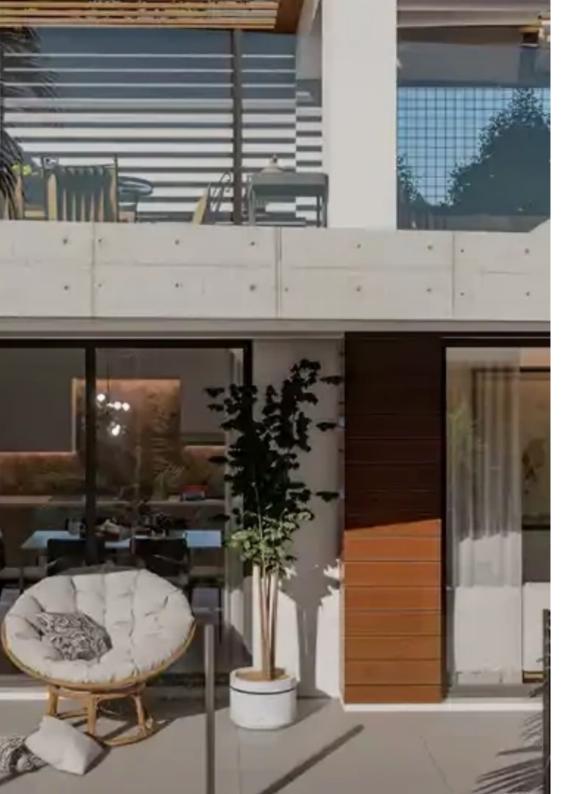

Offered at: 285,000

Type: Apartment

project. Located in the mature residential area of Limassol (Polemidia District). This modern apartment consists of two 4-story buildings, one with four apartments on each floor and the other with three apartments on each floor. The roof garden and the relaxation area of the apartment offer breathtaking city views. PROJECT HIGHLIGHTS ANTRIANA and ELISAVET are sister buildings that reflect each other with EU standard ANTRIANA Building the apartment complex contains 12 luxury apartments, each floor are 4 apartments with 2 bedrooms and 2 bathrooms ELISAV...