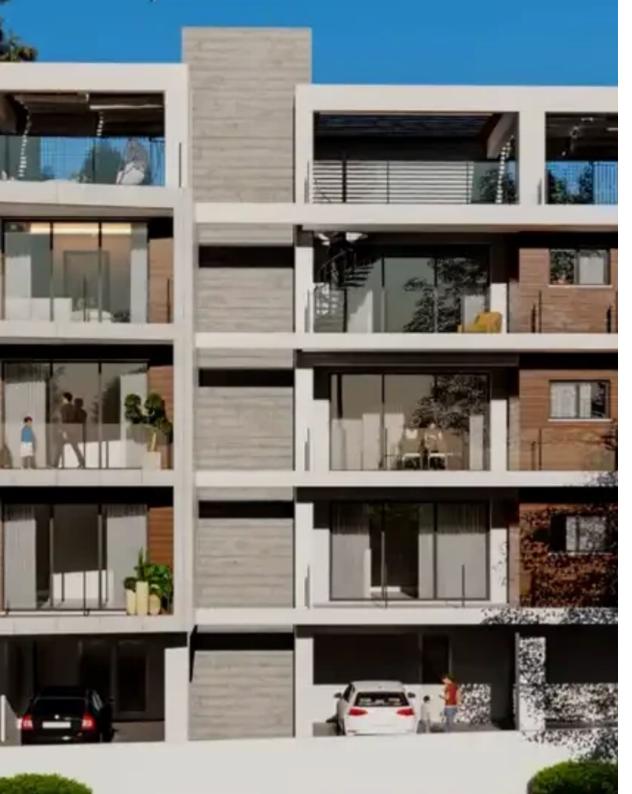

Offered at: 285,000

Type: Apartment

project. Located in the mature residential area of Limassol (Polemidia District). This modern apartment consists of two 4-story buildings, one with four apartments on each floor and the other with three apartments on each floor. The roof garden and the relaxation area of the apartment offer breathtaking city views. PROJECT HIGHLIGHTS ANTRIANA and ELISAVET are sister buildings that reflect each other with EU standard ANTRIANA Building the apartment complex contains 12 luxury apartments, each floor are 4 apartments with 2 bedrooms and 2 bathrooms ELISAV...