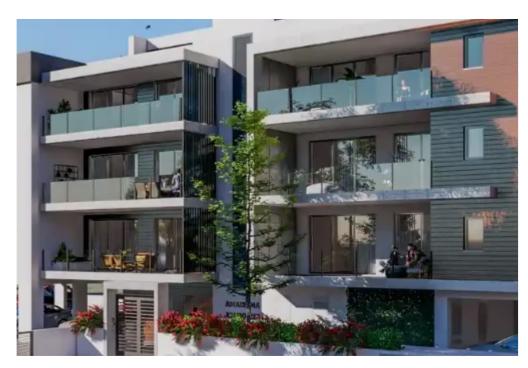

Offered at: 285,000

Type: Apartment

project. Located in the mature residential area of Limassol (Polemidia District). This modern apartment consists of two 4-story buildings, one with four apartments on each floor and the other with three apartments on each floor. The roof garden and the relaxation area of the apartment offer breathtaking city views. PROJECT HIGHLIGHTS ANTRIANA and ELISAVET are sister buildings that reflect each other with EU standard ANTRIANA Building the apartment complex contains 12 luxury apartments, each floor are 4 apartments with 2 bedrooms and 2 bathrooms ELISAV...