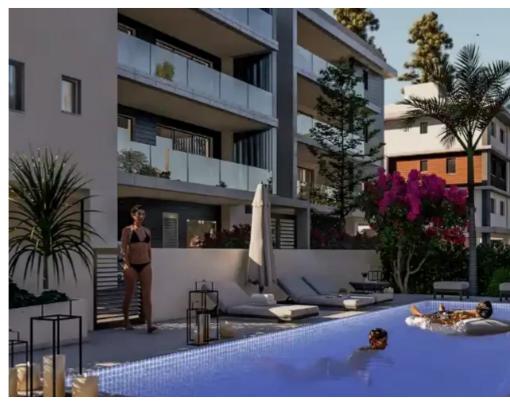

Offered at: 285,000

Type: Apartment

project. Located in the mature residential area of Limassol (Polemidia District). This modern apartment consists of two 4-story buildings, one with four apartments on each floor and the other with three apartments on each floor. The roof garden and the relaxation area of the apartment offer breathtaking city views. PROJECT HIGHLIGHTS ANTRIANA and ELISAVET are sister buildings that reflect each other with EU standard ANTRIANA Building the apartment complex contains 12 luxury apartments, each floor are 4 apartments with 2 bedrooms and 2 bathrooms ELISAV...