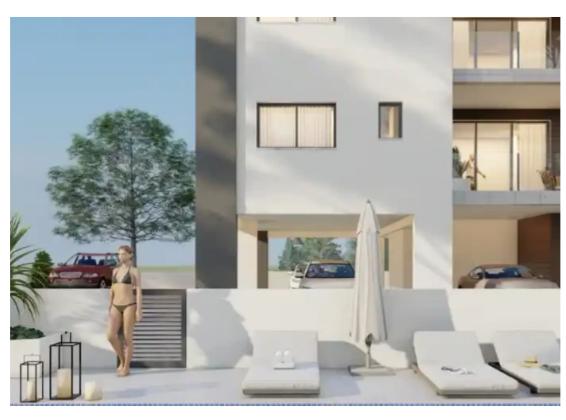

Offered at: 285,000

Type: Apartment

project. Located in the mature residential area of Limassol (Polemidia District). This modern apartment consists of two 4-story buildings, one with four apartments on each floor and the other with three apartments on each floor. The roof garden and the relaxation area of the apartment offer breathtaking city views. PROJECT HIGHLIGHTS ANTRIANA and ELISAVET are sister buildings that reflect each other with EU standard ANTRIANA Building the apartment complex contains 12 luxury apartments, each floor are 4 apartments with 2 bedrooms and 2 bathrooms ELISAV...