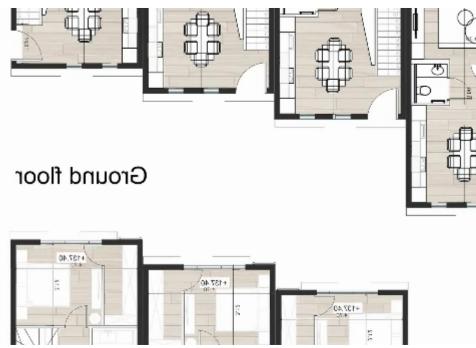

**Estate ID:** 44924

**Ref:** ba5283277

NET internal area: 109

Bathrooms: 2

Bedrooms: 3

Parking spaces: Covered cars

Available from: 2024-06-07

Offered at: 280,000