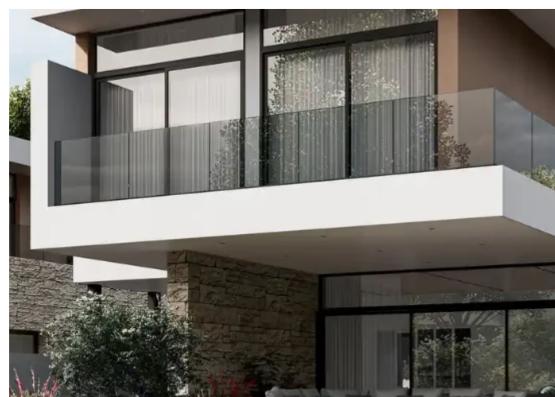

**Estate ID:** 44933

**Ref:** ba5283390

Total plot's-land's area: 2894 m<sup>2</sup>

Coverage: 0 %

Available from: 2024-06-07

Planning zone: **H5** 

Plot for sale in Moni area, for residential development. With full architectural and structural drawings included, planning & permit included. \* Great location, 10 mins to central Limassol, 3 min access to highway \* Very close to new campus of Morphosis private Russian school \* Amenities within 5 min - bakery, groceries, pharmacy, fuel station etc \* Quiet serene plot with stunning views \* Development for 5 villa units \* 270 sq.m. common green area Sale package includes: \* planning + building permits received \* architectural drawings + renders, interior drawings + renders \* structural drawings \* marketing package (brochures, branding, advertising creatives) Open to trade for plot...