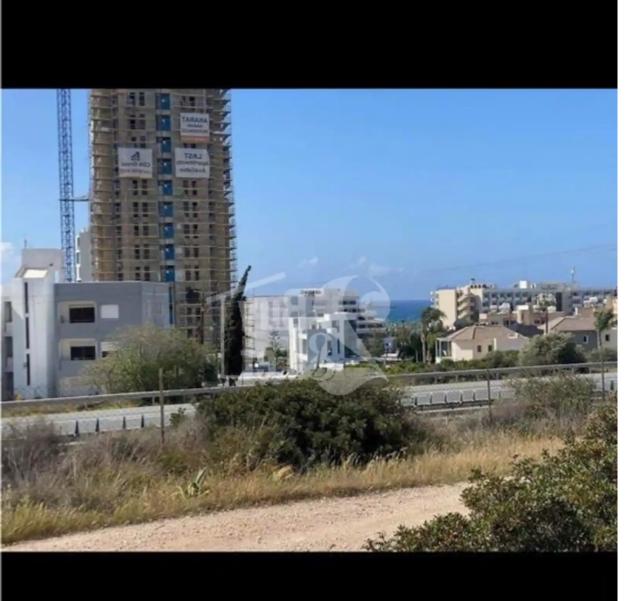

**Estate ID:** 45207

**Ref:** ba5286246

Total plot's-land's area: 1004 m<sup>2</sup>

Available from: 2024-06-08

Offered at: 140,00

Type: Residentia

Discover the perfect setting for your commercial venture in serene Parekklisia, Limassol. This 1004sqm plot boasts mesmerizing mountain and sea views, nestled in a peaceful neighborhood. With its tranquil ambiance and strategic location, it offers an ideal canvas for your business aspirations to thrive amidst natural beauty....