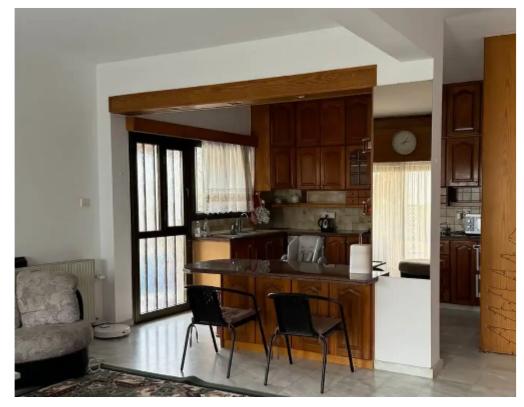

Offered at: 1,250

Type: **SemidetachedHouse** 

2 bedroom semi-detached house for rent, Kapsalos area, Limassol. Convenient access to the highway and to the city center. Just two minutes from the Alpha Mega Kapsalos supermarket, pharmacy, cafes and much more. The house consists of 2 floors, on the ground floor there is an open plan kitchen with a spacious living room, a guest toilet. On the second floor there are 2 bedrooms, a storage room and a bathroom. There is a private terrace. The house is equipped with new air conditioners. Fully furnished. Ready to move in! 1 deposit Serafima ——…