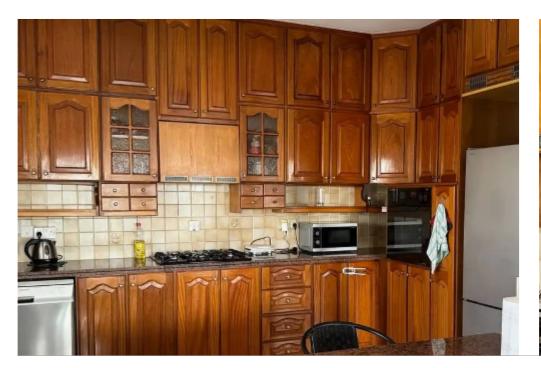

Offered at: 1,250

Type: **SemidetachedHouse** 

2 bedroom semi-detached house for rent, Kapsalos area, Limassol. Convenient access to the highway and to the city center. Just two minutes from the Alpha Mega Kapsalos supermarket, pharmacy, cafes and much more. The house consists of 2 floors, on the ground floor there is an open plan kitchen with a spacious living room, a guest toilet. On the second floor there are 2 bedrooms, a storage room and a bathroom. There is a private terrace. The house is equipped with new air conditioners. Fully furnished. Ready to move in! 1 deposit Serafima ——…