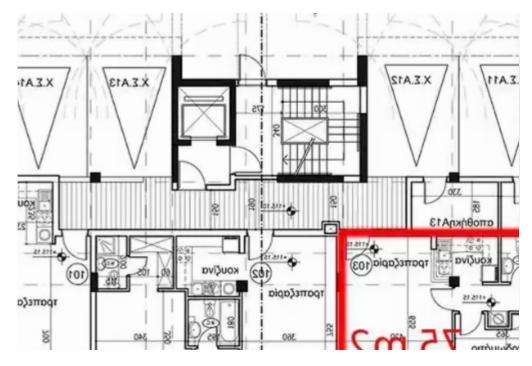

## 2-bedroom apartment f?r s?le

Limassol, Panthea-Grammar-School-Agios-Athanasios-4105, Cyprus

This ad is presented by listings admin, under supervision from , Licensed Real Estate Agent Reg no: 1234, Lic no: 603/E

Offered at: €330,000 Estate ID: 45610 Ref: ba5288827