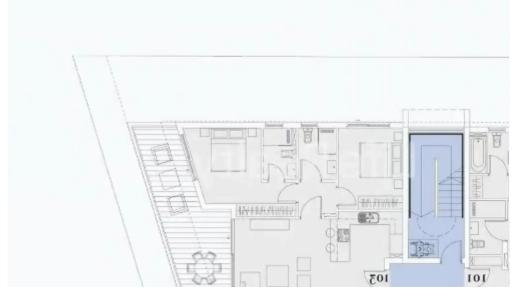

residences 101 · 102 · 103

""""""Introducing this remarkable three-floor building, featuring six apartments and two penthouses, situated in the central and desirable neighborhood of Agios Nektarios in Limassol. Located just a quick 5-minute drive from Limassol city center, an 8-minute drive from the highway, and only 5 minutes from the beach, this building offers unparalleled convenience and accessibility. These apartments boast luxury finishes throughout, making them an attractive opportunity for both renters and potential buyers. Additionally, the building is conveniently located close to schools, banks, and markets, ensuring effortless everyday living. With its exceptional features and amenities, this building gua...