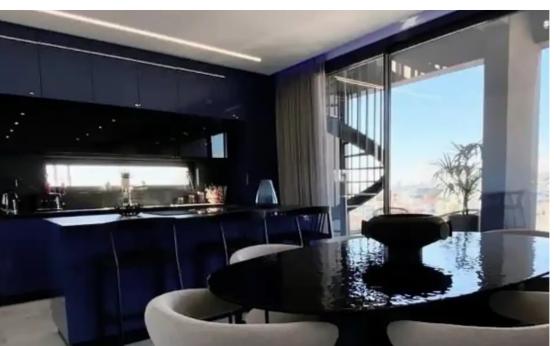

## 3-bedroom penthouse f?r s?le

Limassol, Panthea-Mesa-Geitonia-4007, Cyprus

This ad is presented by listings admin, under supervision from,

Licensed Real Estate Agent Reg no: 1234, Lic no: 603/E

**Offered at:** € 950,000

**Estate ID:** 45849

**Ref:** ba5289681

Bathrooms: 3

Bedrooms: 3

Parking spaces: Covered cars

Available from: 2024-06-11

Offered at: 950,00

ype: **Penthouse** 