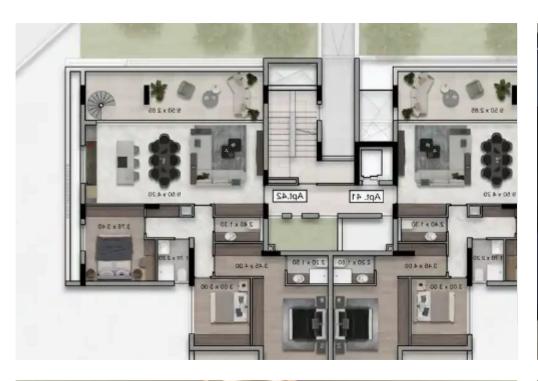

## 3-bedroom penthouse f?r s?le

Limassol, Panthea-Mesa-Geitonia-4007, Cyprus

This ad is presented by listings admin, under supervision from,

Licensed Real Estate Agent Reg no: 1234, Lic no: 603/E

**Offered at:** € 950,000

**Estate ID:** 45849

**Ref:** ba5289681

Bathrooms: 3

Bedrooms: 3

Parking spaces: Covered cars

Available from: 2024-06-11

Offered at: 950,00

ype: **Penthouse** 