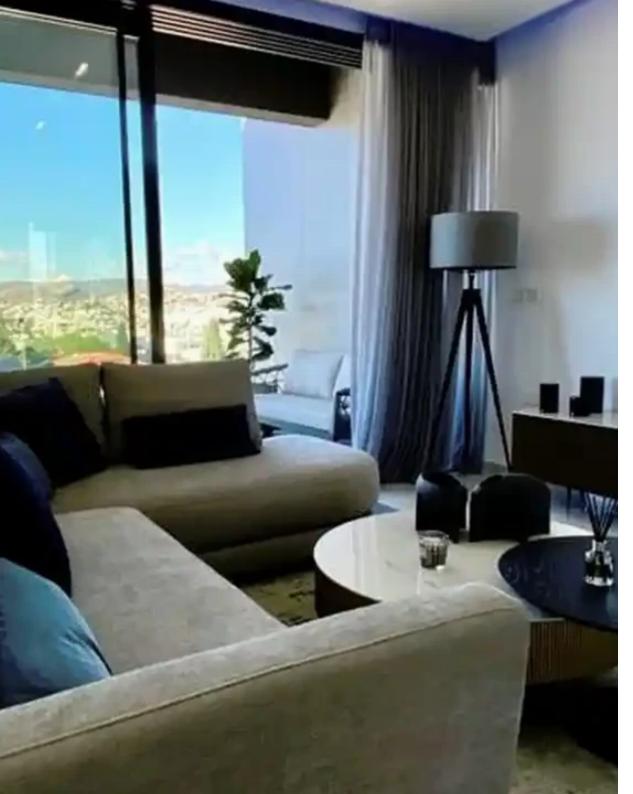

## 3-bedroom penthouse f?r s?le

Limassol, Panthea-Mesa-Geitonia-4007, Cyprus

This ad is presented by listings admin, under supervision from,

Licensed Real Estate Agent Reg no: 1234, Lic no: 603/E

**Offered at:** € 950,000

**Estate ID:** 45849

**Ref:** ba5289681

Bathrooms: 3

Bedrooms: 3

Parking spaces: Covered cars

Available from: 2024-06-11

Offered at: 950,00

ype: **Penthouse** 