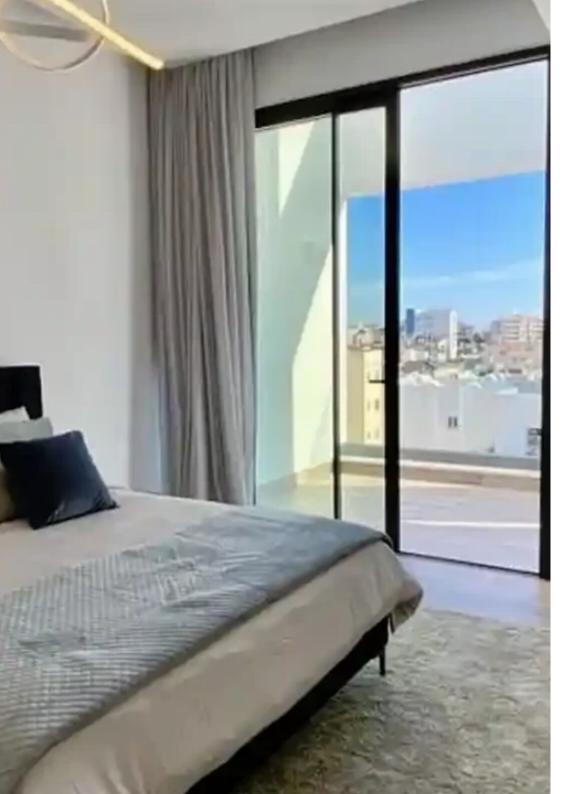

## 3-bedroom penthouse f?r s?le

Limassol, Panthea-Mesa-Geitonia-4007, Cyprus

This ad is presented by listings admin, under supervision from,

Licensed Real Estate Agent Reg no: 1234, Lic no: 603/E

**Offered at:** € 950,000

**Estate ID:** 45849

**Ref:** ba5289681

Bathrooms: 3

Bedrooms: 3

Parking spaces: Covered cars

Available from: 2024-06-11

Offered at: 950,00

ype: **Penthouse** 