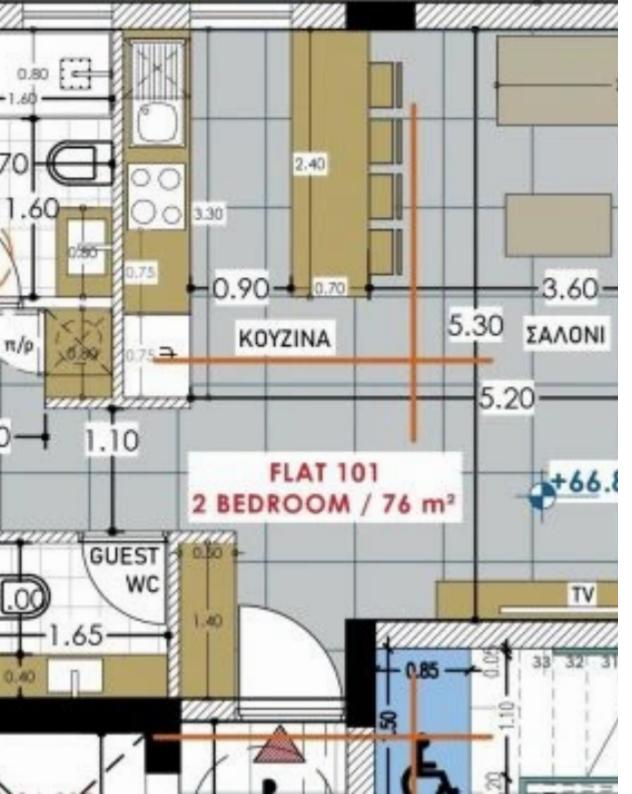

Type: Apartment

Veranda: 19 m²

Elegant 2-Bedroom Apartment with Private Storage and Parking Discover Apartment 101, a refined living space available for €280,000 plus VAT. This elegantly designed residence features a generous layout, offering 76 m² of internal living area complemented by 19 m² of covered external space. Key features include: Two Bedrooms: Spacious bedrooms designed for comfort and tranquility. Private Storage Room: Ample space for personal belongings.

Car Parking: Secure parking facility accommodating one vehicle. This apartment combines modern elegance with practical amenities, ideal for individuals or small families seeking a comfortable and sophisticated living environment. Located in a...