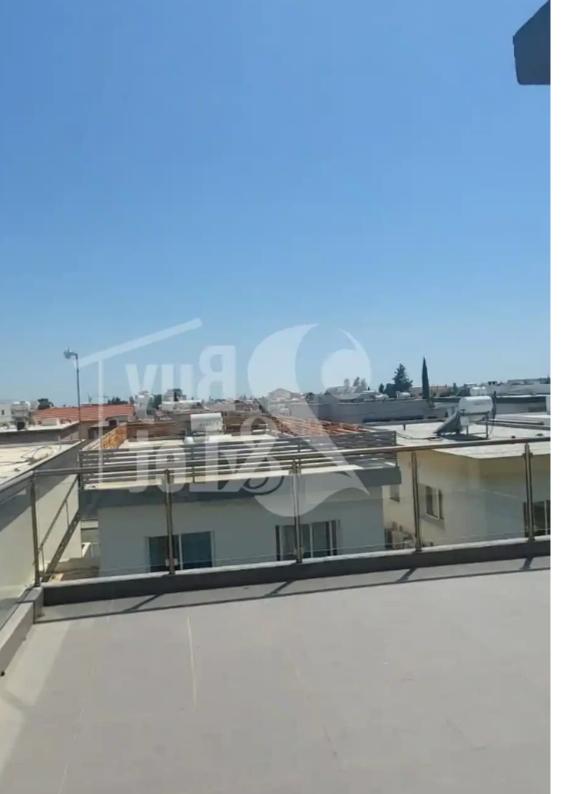

Offered at: €450,000 Estate ID: 46079 Ref: ba5292540

Luxury 4-bedroom detached house in Kato Polemidia, Limassol, built in 2016. Located in a quiet cul-de-sac, just 1 minute from the first roundabout from Paphos. The ground floor features an open-plan living/dining area, kitchen, guest toilet, fireplace, and storage. The first floor includes three bedrooms, two bathrooms, and a laundry area. The second floor boasts a large bedroom currently used as a gym, leading to an open roof garden. Additional features include a front and backyard, covered parking, double-glazed windows with security locks, solar panels, boiler, and pressure system. Ideal for comfortable, modern living....