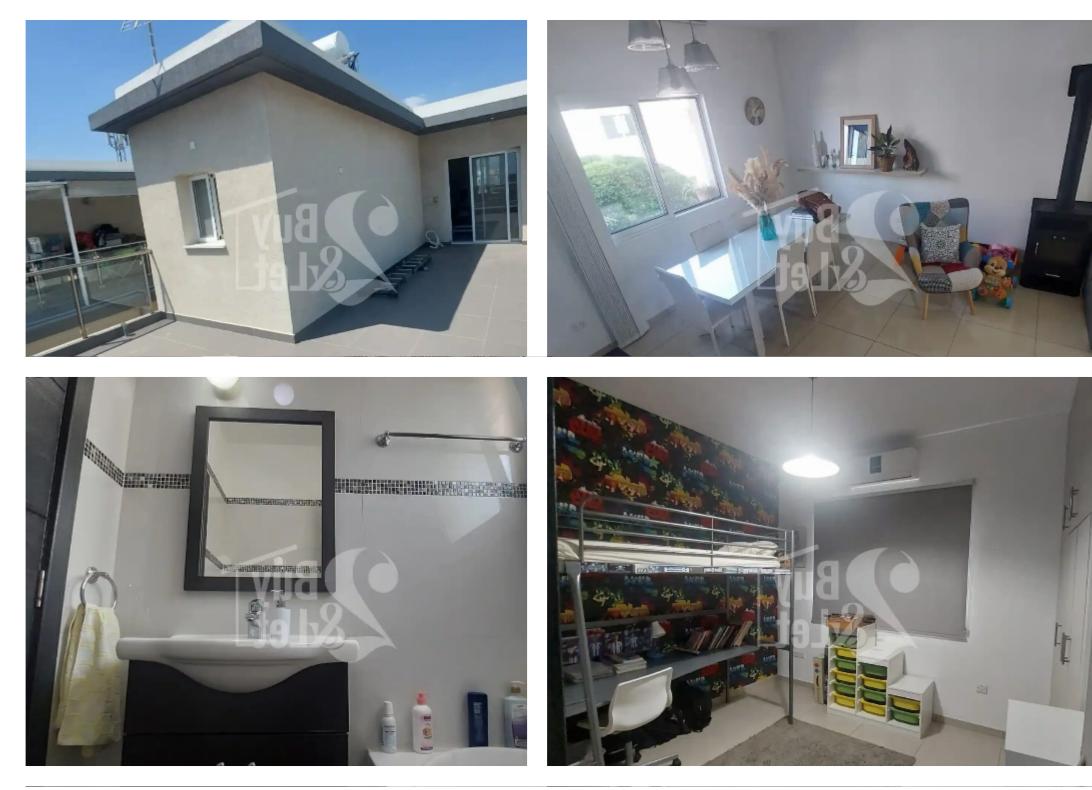

Offered at: €450,000 Estate ID: 46079 Ref: ba5292540

Luxury 4-bedroom detached house in Kato Polemidia, Limassol, built in 2016. Located in a quiet cul-de-sac, just 1 minute from the first roundabout from Paphos. The ground floor features an open-plan living/dining area, kitchen, guest toilet, fireplace, and storage. The first floor includes three bedrooms, two bathrooms, and a laundry area. The second floor boasts a large bedroom currently used as a gym, leading to an open roof garden. Additional features include a front and backyard, covered parking, double-glazed windows with security locks, solar panels, boiler, and pressure system. Ideal for comfortable, modern living....