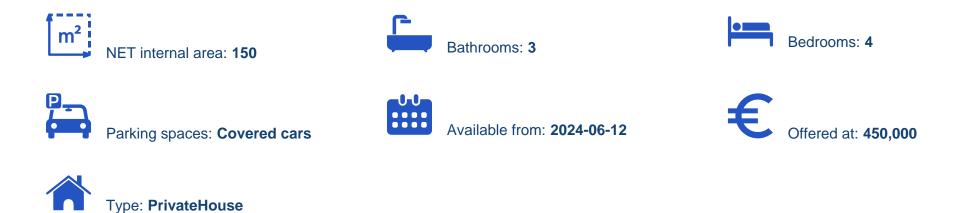

Offered at: €450,000 Estate ID: 46079 Ref: ba5292540

Luxury 4-bedroom detached house in Kato Polemidia, Limassol, built in 2016. Located in a quiet cul-de-sac, just 1 minute from the first roundabout from Paphos. The ground floor features an open-plan living/dining area, kitchen, guest toilet, fireplace, and storage. The first floor includes three bedrooms, two bathrooms, and a laundry area. The second floor boasts a large bedroom currently used as a gym, leading to an open roof garden. Additional features include a front and backyard, covered parking, double-glazed windows with security locks, solar panels, boiler, and pressure system. Ideal for comfortable, modern living....