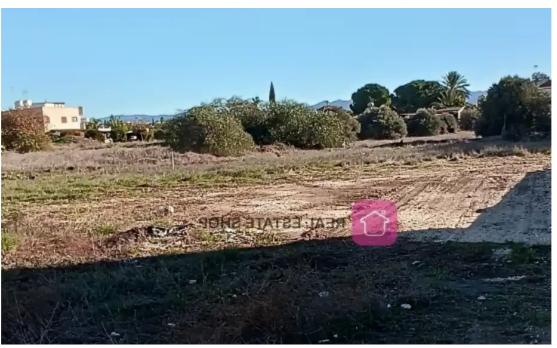

**Estate ID:** 46086

**Ref:** ba5290510

Total plot's-land's area: 517 m²

Coverage: 70 %

Available from: 2024-06-12

Offered at: 95,000

Type: **Residentia** 

"""For sale, Land plot, in Pano Deftera. The Land plot is 517sq.m.With a building permit, and electricity supply, With water supply, it has a 23 m. facade length, the building factor is 120% and the coverage ratio is 70%, with a maximum building height of 11.4 m. It is suitable for Developers, in Residential areas. Building Factor: 120 Coverage factor (%): 70 ?ax Building Height: 11.4 Facade Length (m): 23"""...