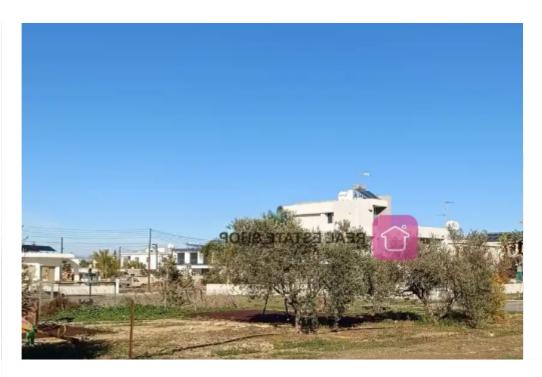

**Estate ID:** 46086

**Ref:** ba5290510

Total plot's-land's area: 517 m²

Coverage: 70 %

Available from: 2024-06-12

Offered at: 95,000

Type: **Residentia** 

"""For sale, Land plot, in Pano Deftera. The Land plot is 517sq.m.With a building permit, and electricity supply, With water supply, it has a 23 m. facade length, the building factor is 120% and the coverage ratio is 70%, with a maximum building height of 11.4 m. It is suitable for Developers, in Residential areas. Building Factor: 120 Coverage factor (%): 70 ?ax Building Height: 11.4 Facade Length (m): 23"""...