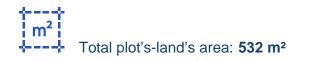

## **Residential land 532 m<sup>2</sup>**

## €146.000

Nicosia, Elementary-School-Geri-2202, Cyprus This ad is presented by listings admin, under supervision from, Licensed Real Estate Agent Reg no: 1234, Lic no: 603/E

Offered at: €146,000 Estate ID: 46088 Ref: ba5282400















For sale, Land plot Within Building plan, in Geri. The Land plot is For development, With electricity supply, With water supply, it has 19.33 m. facade length, the building factor is 80 and the coverage ratio is 45%, with a maximum building height of 10 m.. It is suitable for Residence, it is close to School, Mall, in Residential. The land usage is Pure housing. Price: €146,000. Real Estate Shop...

Available from: 2024-06-12

## **Estate on map:**







Website: realty.com.cy/p/residential-land-532-m<sup>2</sup>-€146.000-

ba5282400

Email: info@rimatech.com.cy

Phone: +35795958898 // +35725714014

This ad is presented by listings admin, under supervision from , Licensed Real Estate Agent Reg no: 1234, Lic no: 603/E