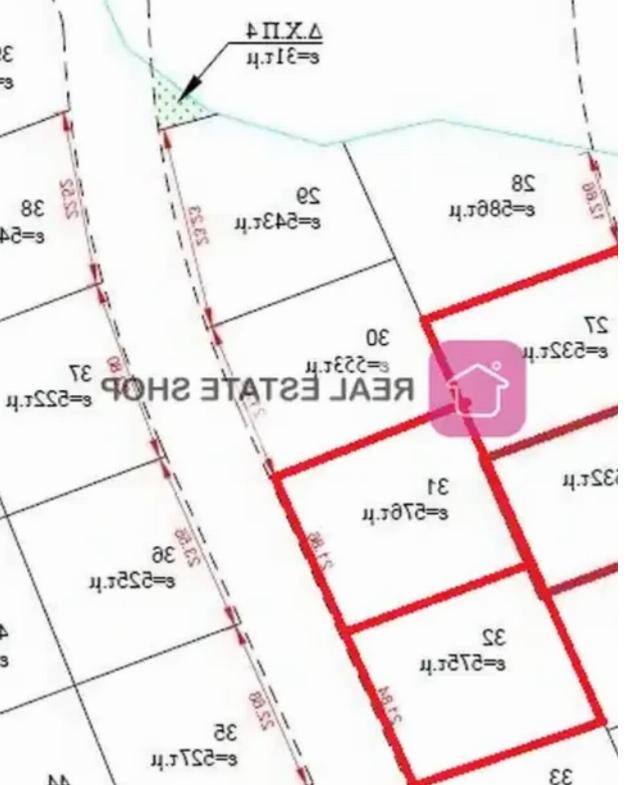

## **Residential land 532 m<sup>2</sup>**

For sale, Land plot Within Building plan, in Geri. The Land plot is For development, With electricity supply, With water supply, it has 19.33 m. facade length, the building factor is 80 and the coverage ratio is 45%, with a maximum building height of 10 m.. It is suitable for Residence, it is close to School, Mall, in Residential. The land usage is Pure housing. Price: €146,000. Real Estate Shop...