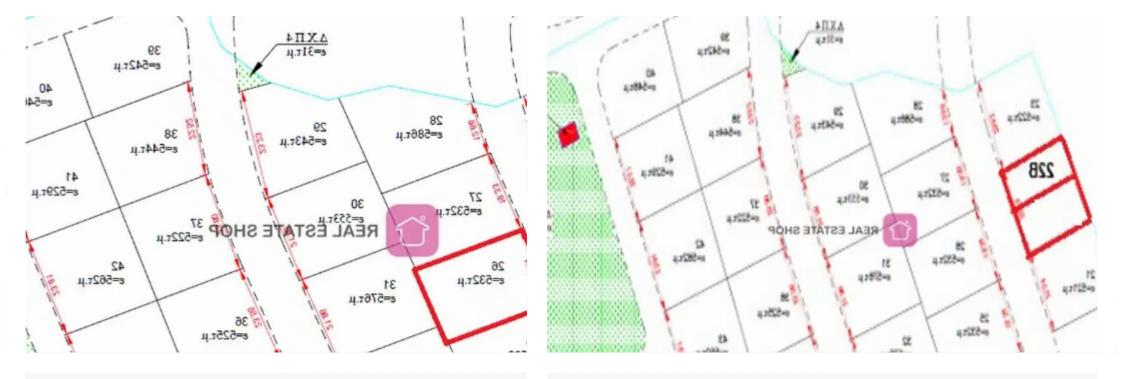

## **Residential land 532 m<sup>2</sup>**

For sale, Land plot Within Building plan, in Geri. The Land plot is For development, With electricity supply, With water supply, it has 19.33 m. facade length, the building factor is 80 and the coverage ratio is 45%, with a maximum building height of 10 m.. It is suitable for Residence, it is close to School, Mall, in Residential. The land usage is Pure housing. Price: €146,000. Real Estate Shop...