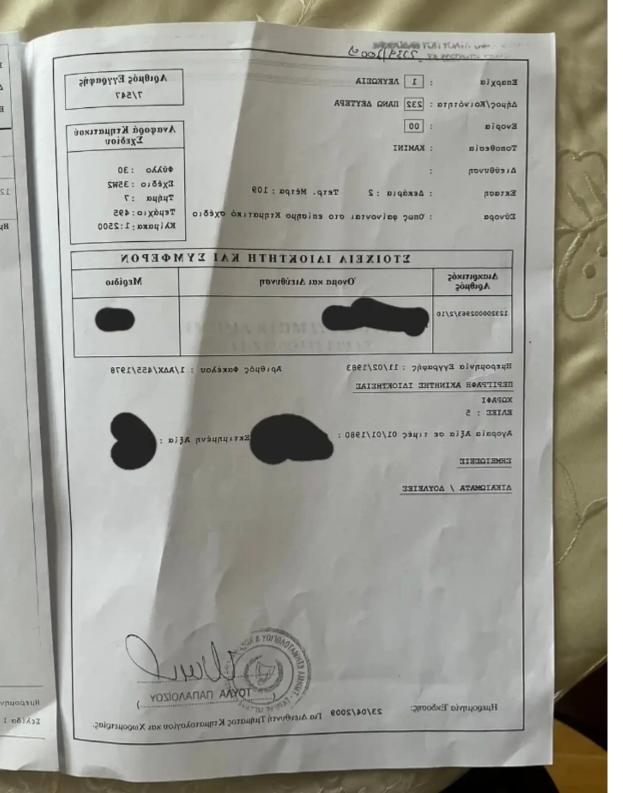

**Offered at:** € 190,000

**Estate ID:** 46163

Ref: ba5290686

**↓---** Total plot's-land's area: **2109 m²** 

Coverage: 100 %

Density: 50 %

Available from: 2024-06-12

Offered at: 190,000

Type: Residential

Planning zone: ?2