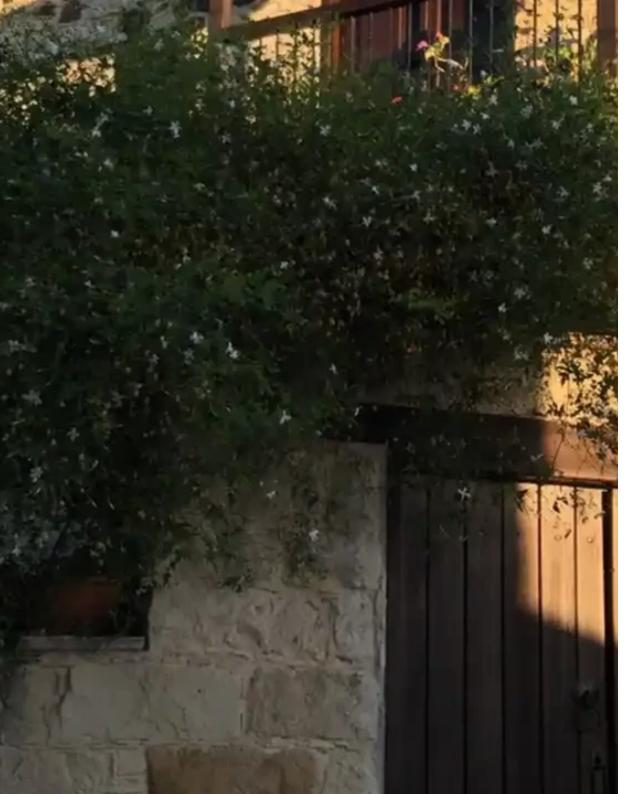

Located 6 kms away from the sea on a quiet road on the outskirts of Pentakomo village (Limassol district), this traditional restored stone-built house offers numerous pleasures especially from their balconies such as revitalising sunshine throughout the day, unrestricted views of the endless valleys and fields and stunning sunsets while at the spacious interior you can enjoy traditional furniture within a cozy atmosphere....