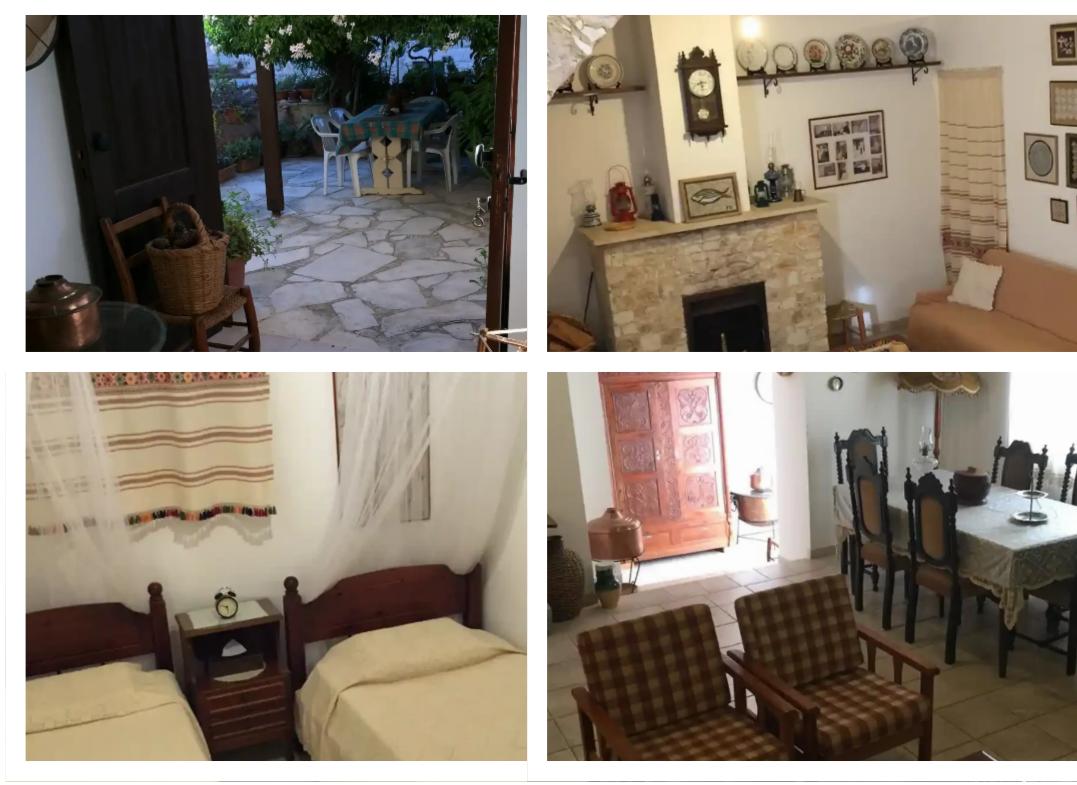

Located 6 kms away from the sea on a quiet road on the outskirts of Pentakomo village (Limassol district), this traditional restored stone-built house offers numerous pleasures especially from their balconies such as revitalising sunshine throughout the day, unrestricted views of the endless valleys and fields and stunning sunsets while at the spacious interior you can enjoy traditional furniture within a cozy atmosphere....