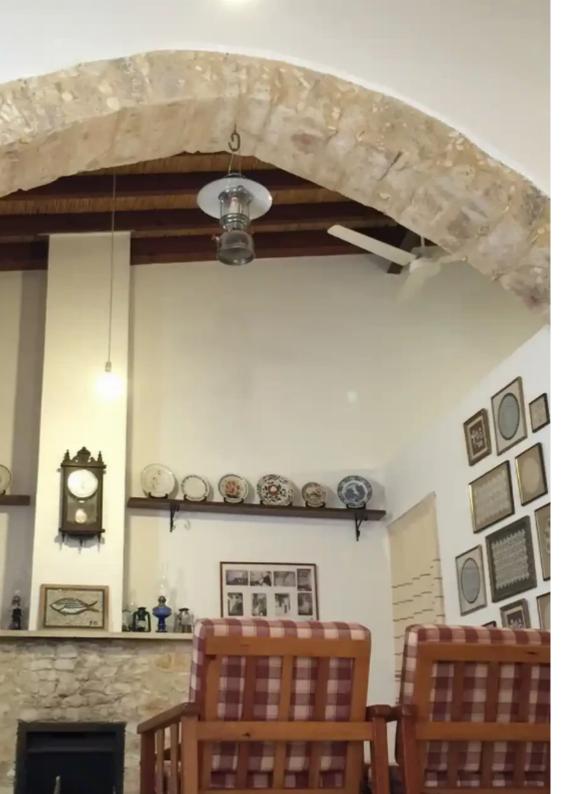

Located 6 kms away from the sea on a quiet road on the outskirts of Pentakomo village (Limassol district), this traditional restored stone-built house offers numerous pleasures especially from their balconies such as revitalising sunshine throughout the day, unrestricted views of the endless valleys and fields and stunning sunsets while at the spacious interior you can enjoy traditional furniture within a cozy atmosphere....