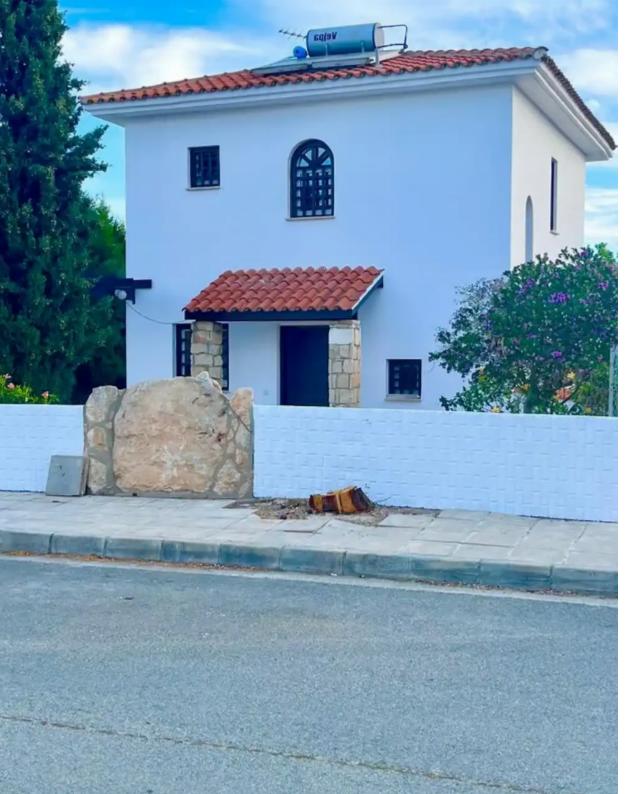

## 2-bedroom detached house f?r s?le €320.000

Limassol, Pissouri-4607, Cyprus

This ad is presented by listings admin, under supervision from ,

Licensed Real Estate Agent Reg no: 1234, Lic no: 603/E

**Offered at:** € 285,000

**Estate ID:** 46432

**Ref:** ba5294078

NET internal area: 95

Bathrooms: 2

Bedrooms: 2

Parking spaces: Covered cars

Available from: 2024-06-13

Offered at: 285,000

Type: **PrivateHouse** 