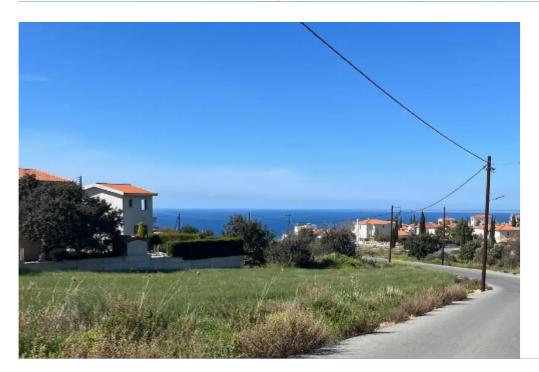

## 2-bedroom detached house f?r s?le €320.000

Limassol, Pissouri-4607, Cyprus

This ad is presented by listings admin, under supervision from ,

Licensed Real Estate Agent Reg no: 1234, Lic no: 603/E

**Offered at:** € 285,000

**Estate ID:** 46432

**Ref:** ba5294078

NET internal area: 95

Bathrooms: 2

Bedrooms: 2

Parking spaces: Covered cars

Available from: 2024-06-13

Offered at: 285,000

Type: **PrivateHouse** 