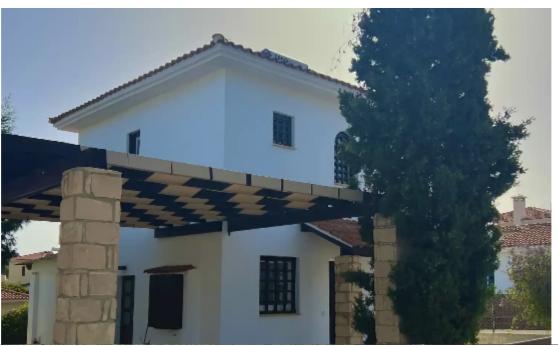

## 2-bedroom detached house f?r s?le €320.000

Limassol, Pissouri-4607, Cyprus

This ad is presented by listings admin, under supervision from ,

Licensed Real Estate Agent Reg no: 1234, Lic no: 603/E

**Offered at:** € 285,000

**Estate ID:** 46432

**Ref:** ba5294078

NET internal area: 95

Bathrooms: 2

Bedrooms: 2

Parking spaces: Covered cars

Available from: 2024-06-13

Offered at: 285,000

Type: **PrivateHouse** 