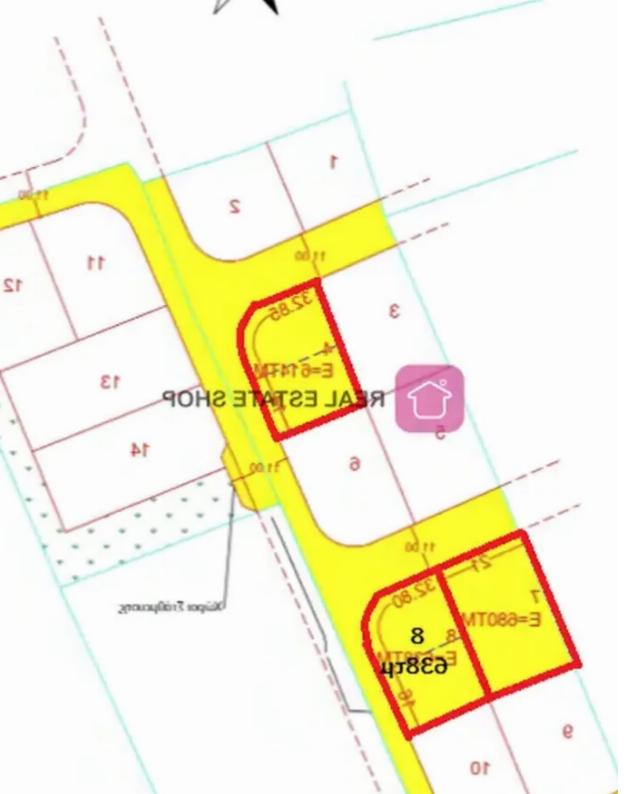

**Estate ID:** 46440

**Ref:** ba5293280

m² |
Total plot's-land's area: 638 m²

Coverage: 35 %

Available from: 2024-06-13

Plot No 8, For sale in Psimolofou. The plot has 48.8 m. facade length, the building factor is 60% and the coverage ratio is 35%, with a maximum building height of 8.3 m., in Residential....