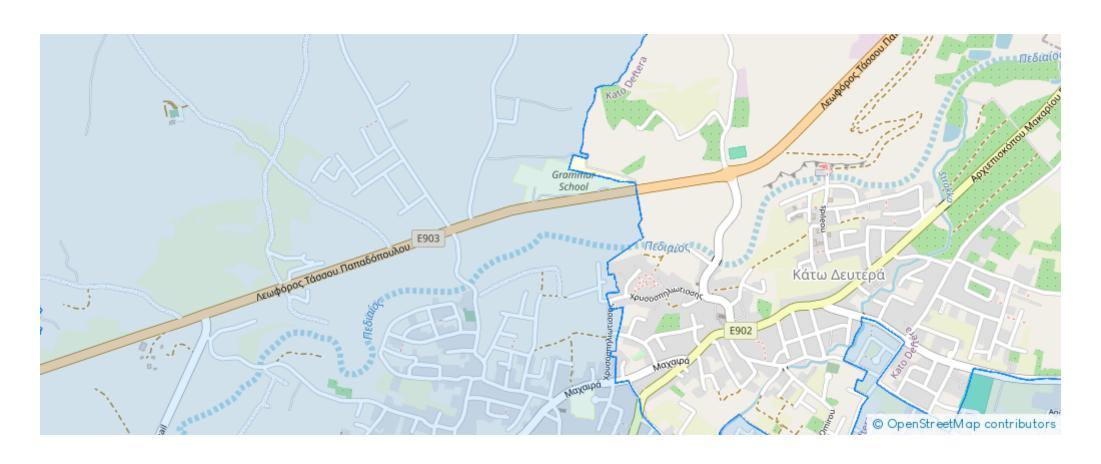

Plot for sale in Pano Deftera in Grammar School Area. It is located 400 meters (approx.) north of the Nicosia – Palaichori connection road and 700 meters (approx.) west of «The Grammar School». It is a corner plot, has an even surface abuts onto a registered road along its southern and eastern boundary with a frontage of 47 m Planning zone: ?4 Building Coefficient: 40% Coverage Coefficient: 25% Maximum Floors Allowed: 2 Maximum Building Height (m): 8,30...

## **Estate on map:**

ba5293286

Email: info@rimatech.com.cy

**Phone:** +35795958898 // +35725714014

This ad is presented by listings admin, under supervision from ,

Licensed Real Estate Agent Reg no: 1234, Lic no: 603/E