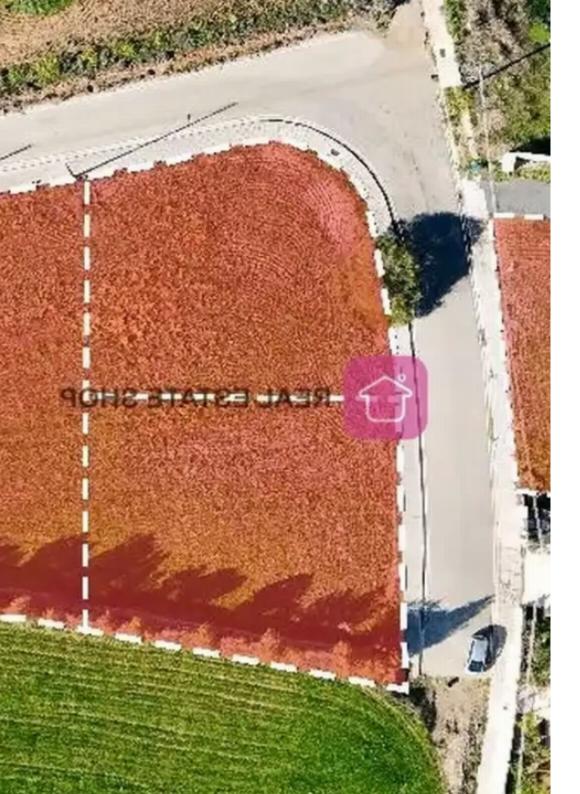

Plot for sale in Pano Deftera in Grammar School Area. It is located 400 meters (approx.) north of the Nicosia – Palaichori connection road and 700 meters (approx.) west of «The Grammar School». It is a corner plot, has an even surface abuts onto a registered road along its southern and eastern boundary with a frontage of 47 m Planning zone: ?4 Building Coefficient: 40% Coverage Coefficient: 25% Maximum Floors Allowed: 2 Maximum Building Height (m): 8,30...