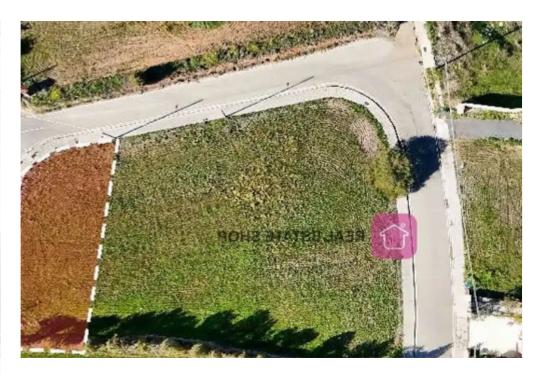

Plot for sale in Pano Deftera in Grammar School Area. It is located 400 meters (approx.) north of the Nicosia – Palaichori connection road and 700 meters (approx.) west of «The Grammar School». It is a corner plot, has an even surface abuts onto a registered road along its southern and eastern boundary with a frontage of 47 m Planning zone: ?4 Building Coefficient: 40% Coverage Coefficient: 25% Maximum Floors Allowed: 2 Maximum Building Height (m): 8,30...