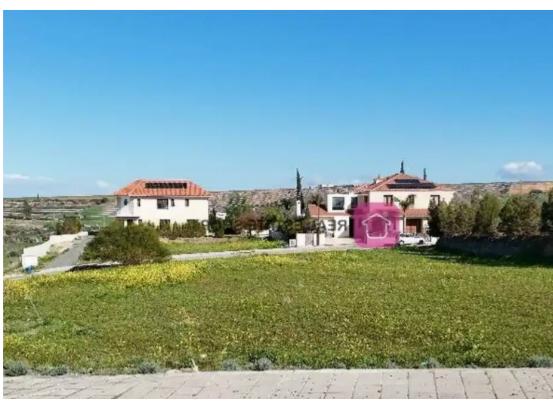

## Residential land 669 m<sup>2</sup> €100.000

Nicosia, Pano-Deftera-2460 , Cyprus

This ad is presented by listings admin, under supervision from , Licensed Real Estate Agent Reg no: 1234, Lic no: 603/E

Plot for sale in Pano Deftera in Grammar School Area. It is located 400 meters (approx.) north of the Nicosia – Palaichori connection road and 700 meters (approx.) west of «The Grammar School». It is a corner plot, has an even surface abuts onto a registered road along its southern and eastern boundary with a frontage of 47 m Planning zone: ?4 Building Coefficient: 40% Coverage Coefficient: 25% Maximum Floors Allowed: 2 Maximum Building Height (m): 8,30...