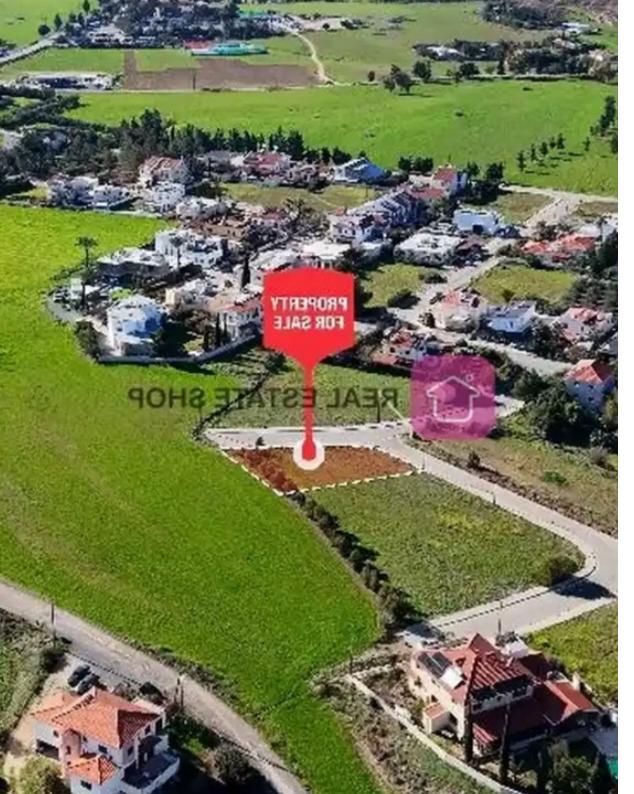

## Residential land 669 m<sup>2</sup> €100.000

Nicosia, Pano-Deftera-2460 , Cyprus

This ad is presented by listings admin, under supervision from , Licensed Real Estate Agent Reg no: 1234, Lic no: 603/E

Plot for sale in Pano Deftera in Grammar School Area. It is located 400 meters (approx.) north of the Nicosia – Palaichori connection road and 700 meters (approx.) west of «The Grammar School». It is a corner plot, has an even surface abuts onto a registered road along its southern and eastern boundary with a frontage of 47 m Planning zone: ?4 Building Coefficient: 40% Coverage Coefficient: 25% Maximum Floors Allowed: 2 Maximum Building Height (m): 8,30...