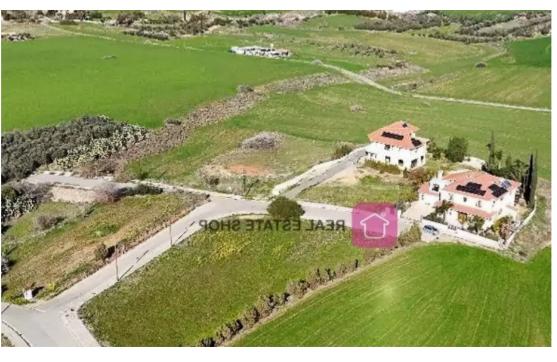

Plot for sale in Pano Deftera in Grammar School Area. It is located 400 meters (approx.) north of the Nicosia – Palaichori connection road and 700 meters (approx.) west of «The Grammar School». It is a corner plot, has an even surface abuts onto a registered road along its southern and eastern boundary with a frontage of 47 m Planning zone: ?4 Building Coefficient: 40% Coverage Coefficient: 25% Maximum Floors Allowed: 2 Maximum Building Height (m): 8,30...