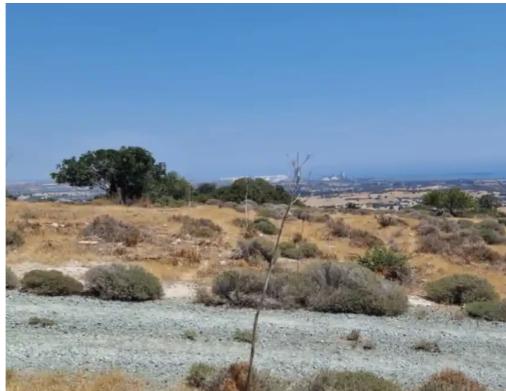

Гуре: **Agricultura**l

mage prot found or type unknown

Planning zone: ?3

Located 5km from tourist area road. It offers close proximity to all amenities and easy access to the nearby communities. The field has an irregular shape and falls within agricultural planning zone ?3 with 10% building density, 10% coverage, 2 floors, and a maximum height of 8.30m. Incredible 360° sea view....