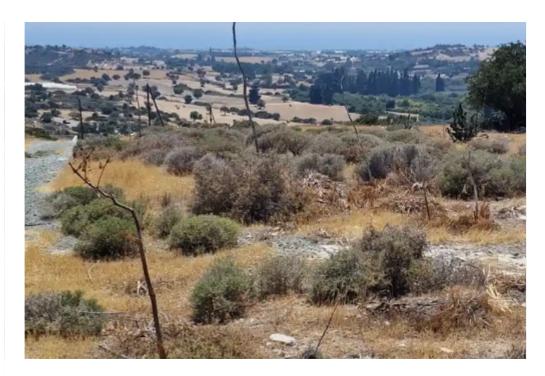

Гуре: **Agricultura**l

mage prot found or type unknown

Planning zone: ?3

Located 5km from tourist area road. It offers close proximity to all amenities and easy access to the nearby communities. The field has an irregular shape and falls within agricultural planning zone ?3 with 10% building density, 10% coverage, 2 floors, and a maximum height of 8.30m. Incredible 360° sea view....