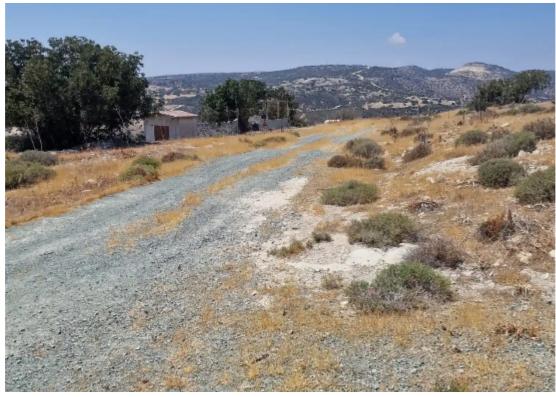

Гуре: **Agricultura**l

mage prot found or type unknown

Planning zone: ?3

Located 5km from tourist area road. It offers close proximity to all amenities and easy access to the nearby communities. The field has an irregular shape and falls within agricultural planning zone ?3 with 10% building density, 10% coverage, 2 floors, and a maximum height of 8.30m. Incredible 360° sea view....