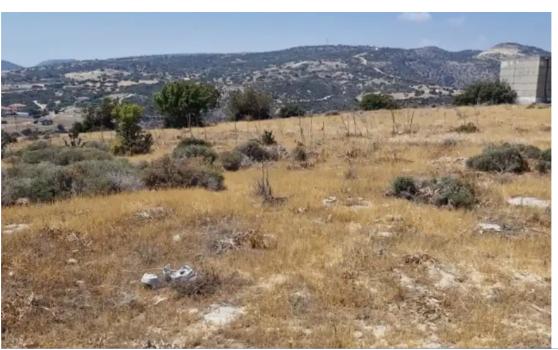

Гуре: **Agricultura**l

mage prot found or type unknown

Planning zone: ?3

Located 5km from tourist area road. It offers close proximity to all amenities and easy access to the nearby communities. The field has an irregular shape and falls within agricultural planning zone ?3 with 10% building density, 10% coverage, 2 floors, and a maximum height of 8.30m. Incredible 360° sea view....