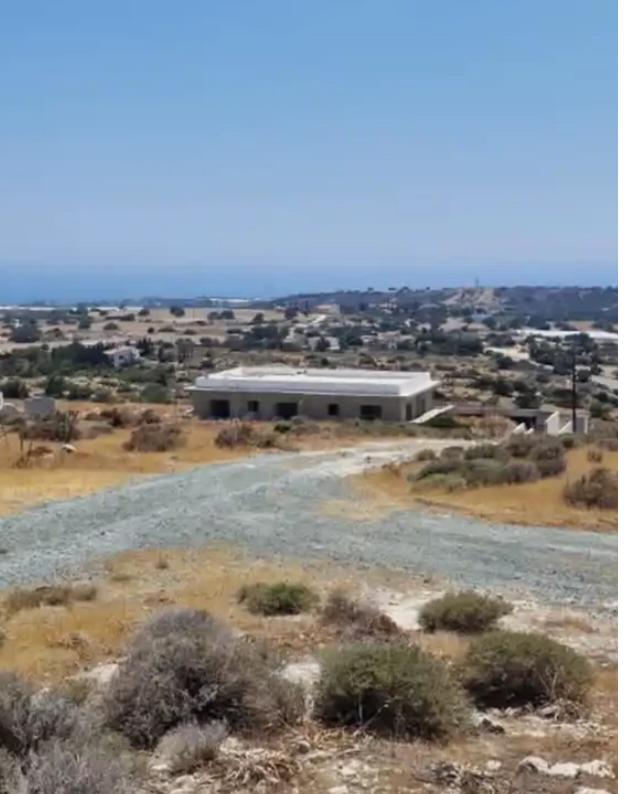

Гуре: **Agricultura**l

mage prot found or type unknown

Planning zone: ?3

Located 5km from tourist area road. It offers close proximity to all amenities and easy access to the nearby communities. The field has an irregular shape and falls within agricultural planning zone ?3 with 10% building density, 10% coverage, 2 floors, and a maximum height of 8.30m. Incredible 360° sea view....