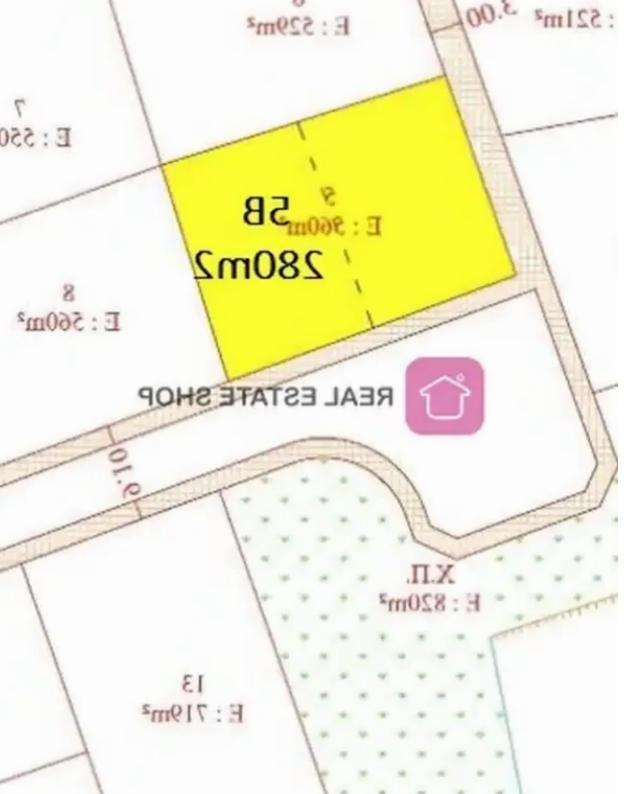

**Estate ID:** 46443

**Ref:** ba5293275

Total plot's-land's area: 280 m<sup>2</sup>

Coverage: 35 %

Available from: 2024-06-13

Offered at: **55,000** 

Type: **Residentia** 

Plot 5B. For sale, Land plot Within Building plan, in Kato Deftera. The Land plot is, it has 14.21 m. facade length, the building factor is 60% and the coverage ratio is 35%, with a maximum building height of 8.3 m., in Residential. The land usage is Pure housing....