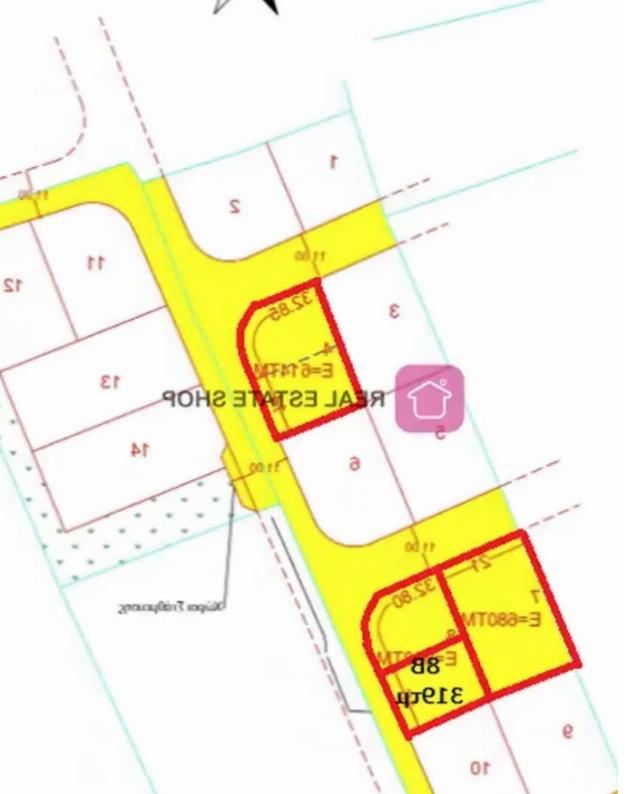

## Residential land 319 m<sup>2</sup> €44.000

Nicosia, Psimolofou-2630, Cyprus

This ad is presented by listings admin, under supervision from,

Licensed Real Estate Agent Reg no: 1234, Lic no: 603/E

**Offered at:** € 44,000

**Estate ID**: 46445

**Ref:** ba5293282

m<sup>2</sup> |
Total plot's-land's area: 319 m<sup>2</sup>

Coverage: 35 %

Available from: 2024-06-13

For sale, Land plot, in Psimolofou. The Land plot is 319sq.m., it has 16 m. facade length, the building factor is 60% and the coverage ratio is 35%, with a maximum building height of 8,3 m., in Residential area....