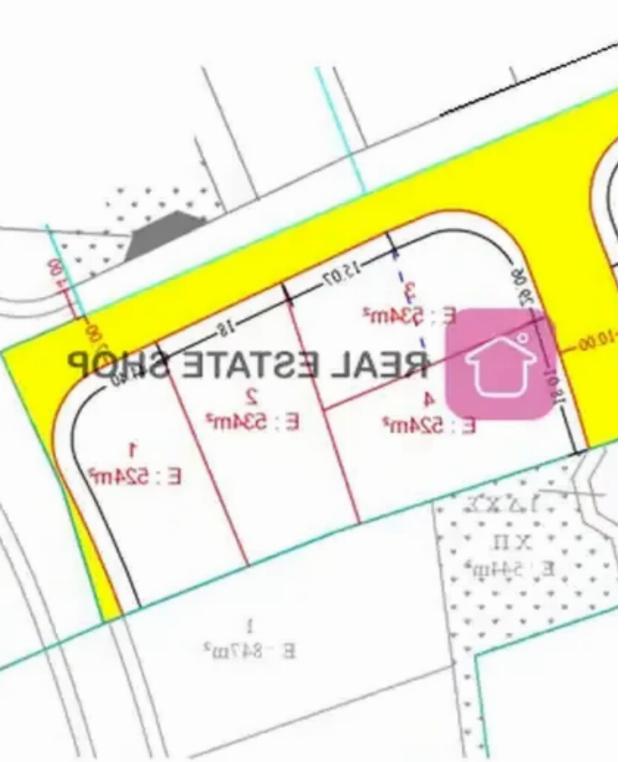

Offered at: €79,000 Estate ID: 46447 Ref: ba5293272

Half Plot No.9B in Geri Near Athalassa Park For sale. The Land plot is With electricity supply, With water supply, it has 11.25 m. facade length, the building factor is 60% and the coverage ratio is 35%, with a maximum building height of 10 m., in Residential....