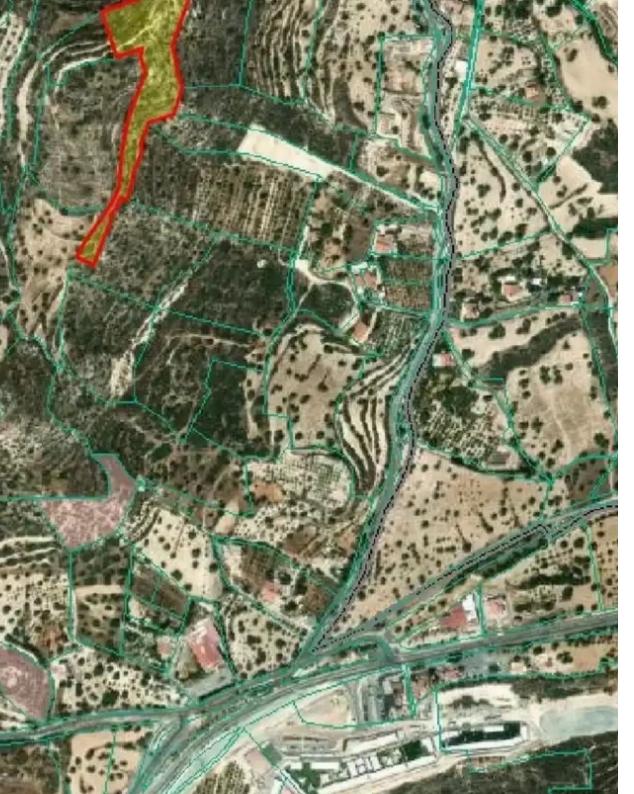

## Αναφορά Κτημ Σχεδίου

Φύλλο :53 Σχέδιο :24

Τμήμα :0

Τεμάχιο:540

Κλίμακα:1:50

Total plot's-land's area: 35118 m<sup>2</sup>

Coverage: 0 %

Available from: 2024-06-13

Planning zone: **Z1** 

Field for sale in Palodeia area, in Limassol. The field has area of 35.118sqm and it is located on a hill. The asset falls within the Protected Planning Zone ?1, with building density coefficient of 6%, coverage coefficient 6%, maximum 2 floors and a maximum height of 8.3m. The plot it is very close to the Limassol - Platres road and in close proximity to the Heritage Private School and the Island Private School. Only serious offers please. No Agents. -Department / Registration Number - 0/6633 - Sheet / Plan - 53/24 - Location - Arkolia - Plot area (in sq.m) - 35118 - Parcel Number - 540 - Urban planning zone – Z1 - Area percentage - 100% - Construction - 0.06% - Coverage - 0.06 % - Flo...