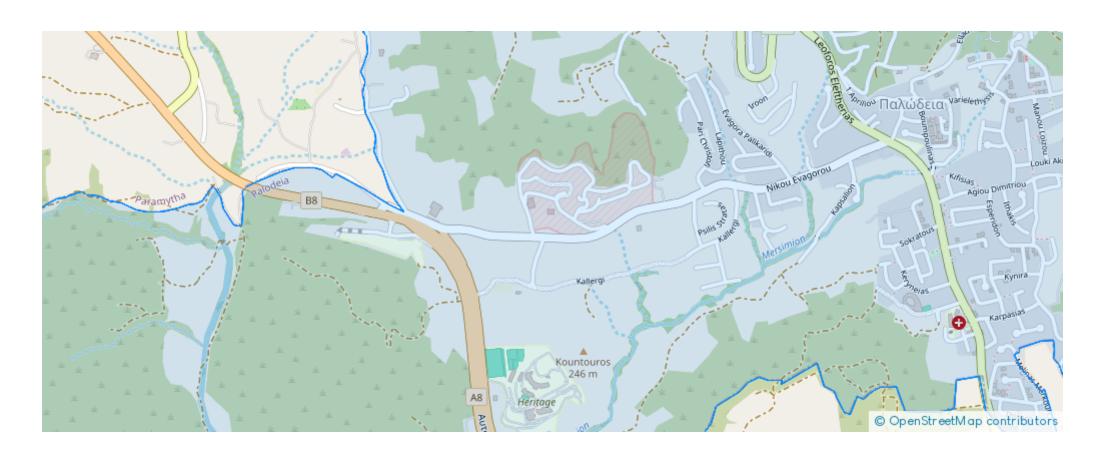

Planning zone: **Z1** 

Field for sale in Palodeia area, in Limassol. The field has area of 35.118sqm and it is located on a hill. The asset falls within the Protected Planning Zone ?1, with building density coefficient of 6%, coverage coefficient 6%, maximum 2 floors and a maximum height of 8.3m. The plot it is very close to the Limassol - Platres road and in close proximity to the Heritage Private School and the Island Private School. Only serious offers please. No Agents. -Department / Registration Number - 0/6633 - Sheet / Plan - 53/24 - Location - Arkolia - Plot area (in sq.m) - 35118 - Parcel Number - 540 - Urban planning zone – Z1 - Area percentage - 100% - Construction - 0.06% - Coverage - 0.06 % - Flo...

## **Estate on map:**

**Website:** realty.com.cy/p/agricultural-land-35118-m²-€450.000-

ba5294054

Email: info@rimatech.com.cy

**Phone:** +35795958898 // +35725714014

This ad is presented by listings admin, under supervision from,