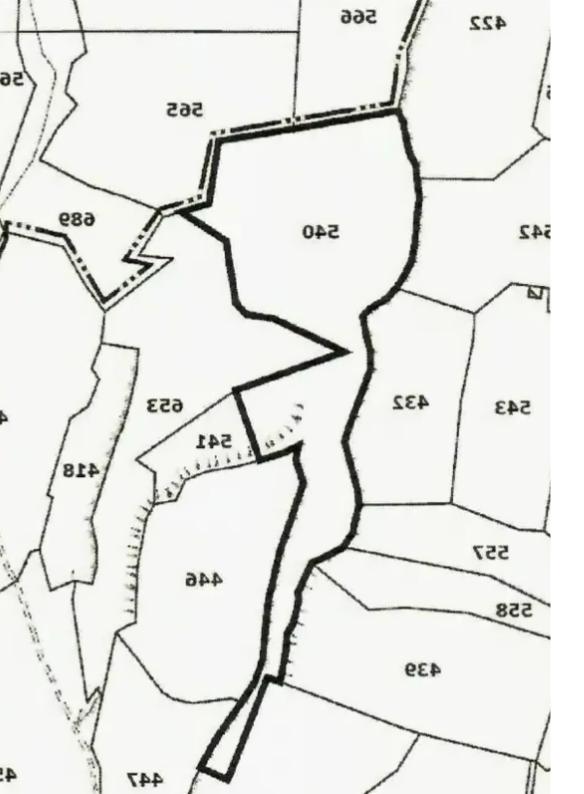

## Αναφορά Κτημ Σχεδίου

Φύλλο :53 Σχέδιο :24

Τμήμα :0

Τεμάχιο:540

Κλίμακα:1:50

Total plot's-land's area: 35118 m<sup>2</sup>

Coverage: 0 %

Available from: 2024-06-13

Planning zone: **Z1** 

Field for sale in Palodeia area, in Limassol. The field has area of 35.118sqm and it is located on a hill. The asset falls within the Protected Planning Zone ?1, with building density coefficient of 6%, coverage coefficient 6%, maximum 2 floors and a maximum height of 8.3m. The plot it is very close to the Limassol - Platres road and in close proximity to the Heritage Private School and the Island Private School. Only serious offers please. No Agents. -Department / Registration Number - 0/6633 - Sheet / Plan - 53/24 - Location - Arkolia - Plot area (in sq.m) - 35118 - Parcel Number - 540 - Urban planning zone – Z1 - Area percentage - 100% - Construction - 0.06% - Coverage - 0.06 % - Flo...