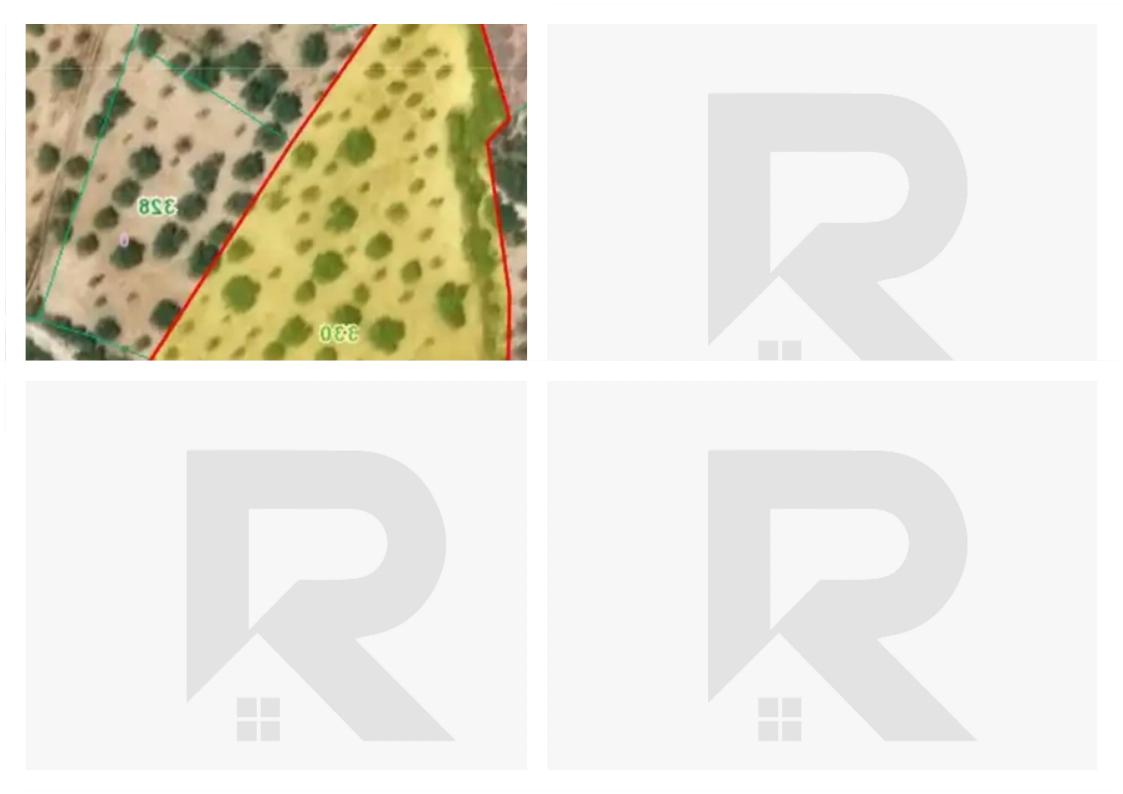

## Agricultural land 9031 m<sup>2</sup> €180.000

Limassol, Limnatis-4546, Cyprus

This ad is presented by listings admin, under supervision from ,

Licensed Real Estate Agent Reg no: 1234, Lic no: 603/E

**Offered at:** € 180,000

**Estate ID:** 46472

**Ref:** ba5292733

m² |
Total plot's-land's area: 9031 m²

Coverage: 0 %

Available from: 2024-06-13

Type: **Agricultural** 

Planning zone: C3