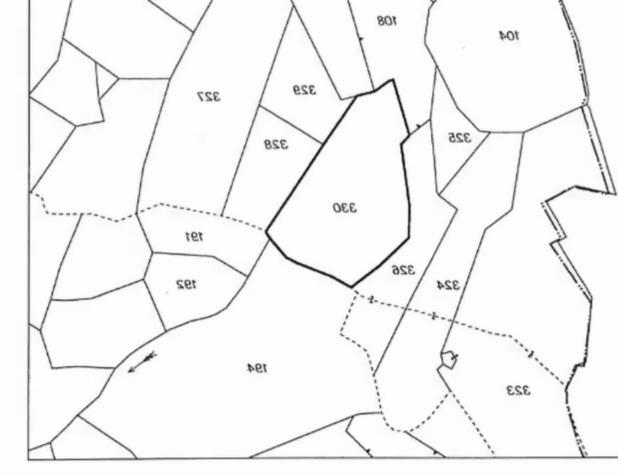

## Agricultural land 9031 m<sup>2</sup> €180.000

Limassol, Limnatis-4546, Cyprus

This ad is presented by listings admin, under supervision from ,

Licensed Real Estate Agent Reg no: 1234, Lic no: 603/E

**Offered at:** € 180,000

**Estate ID:** 46472

**Ref:** ba5292733

m² |
Total plot's-land's area: 9031 m²

Coverage: 0 %

Available from: 2024-06-13

Type: **Agricultural** 

Planning zone: C3