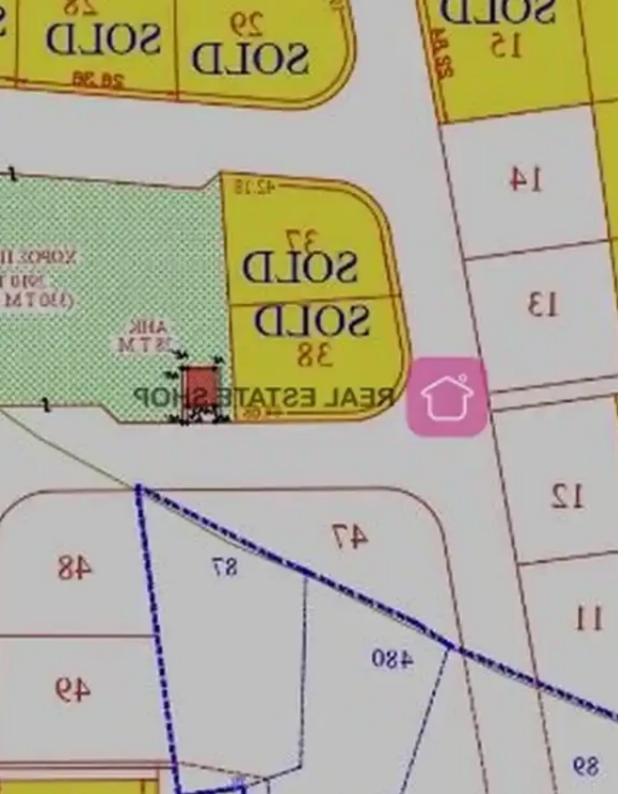

## Residential land 285 m<sup>2</sup> €49.000

Nicosia, Pano-Deftera-2460, Cyprus This ad is presented by listings admin, under supervision from , Licensed Real Estate Agent Reg no: 1234, Lic no: 603/E

Offered at: € 49,000 Estate ID: 46473 Ref: ba5282113

Type: Residential

it is close to School, Church, Super Market, in Residential area. The land usage is housing....