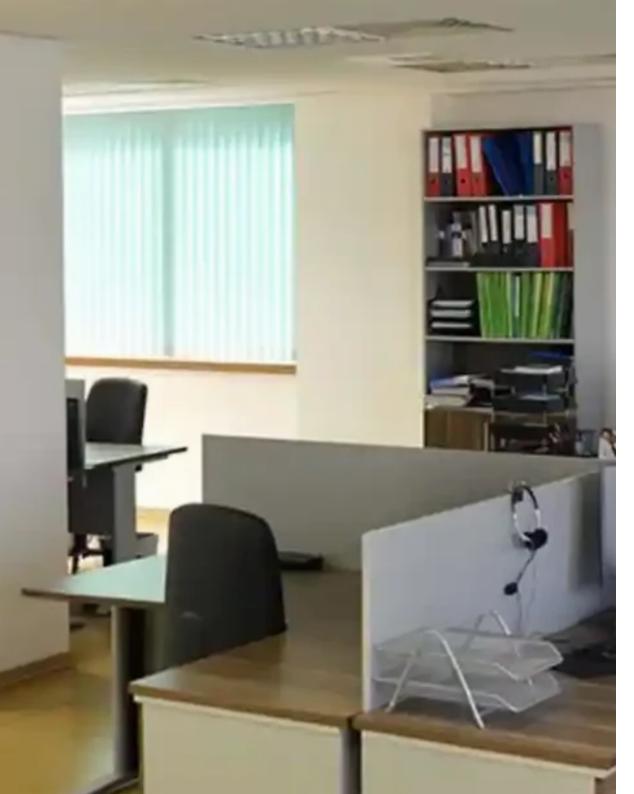

Offered at: €4,500,000 Estate ID: 46697 Ref: ba5295641

"""""" A large office space with a Total area of 872 sq.m (occupies the entire floor) in the heart of Limassol's business centre, only 300 metres from the sea. – Internal area 847 sq.m (capacity 150 persons) – Covered veranda 25 sq.m – 12 covered parking spaces – A controlled access, security system with CCTV cameras – VRV cooling/heating, ventilation and daylighting systems – Raised access floor systems – Server room – 42kW generator dedicated to back up electricity in the event of a main supply failure The building is within walking distance to all amenities, schools, banks, as well as the Old Town and Limassol Marina to the west and the District Court and Municipal Gar...