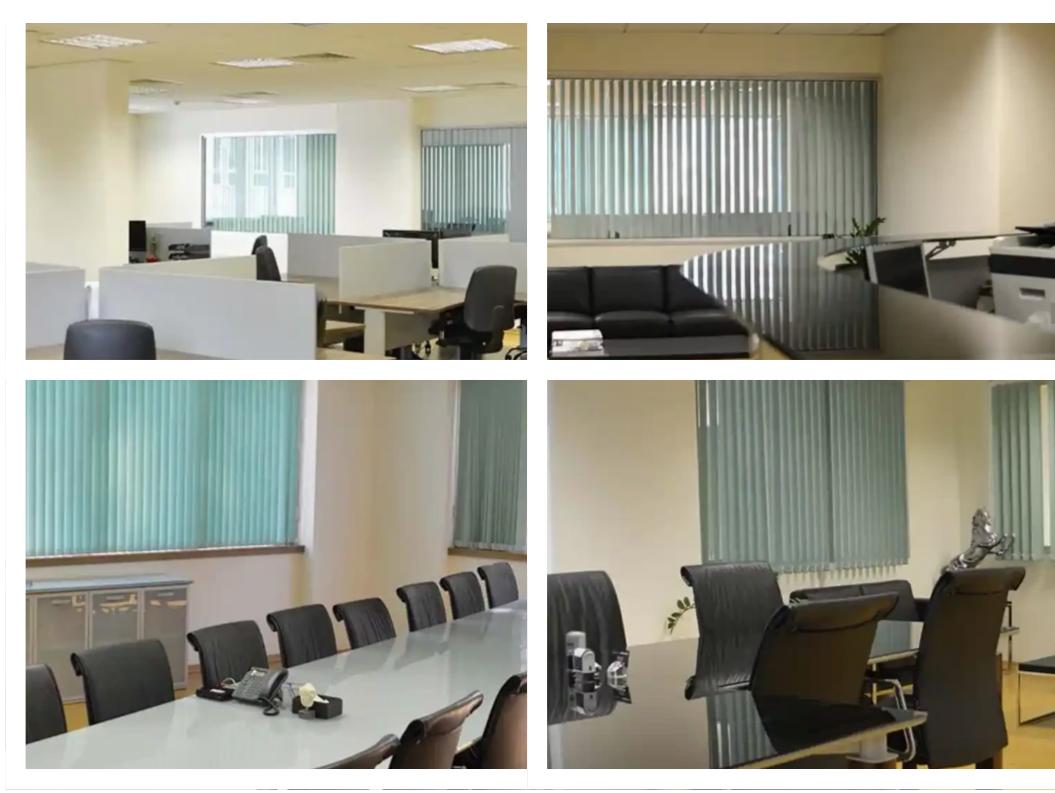

Offered at: €4,500,000 Estate ID: 46697 Ref: ba5295641

"""""" A large office space with a Total area of 872 sq.m (occupies the entire floor) in the heart of Limassol's business centre, only 300 metres from the sea. – Internal area 847 sq.m (capacity 150 persons) – Covered veranda 25 sq.m – 12 covered parking spaces – A controlled access, security system with CCTV cameras – VRV cooling/heating, ventilation and daylighting systems – Raised access floor systems – Server room – 42kW generator dedicated to back up electricity in the event of a main supply failure The building is within walking distance to all amenities, schools, banks, as well as the Old Town and Limassol Marina to the west and the District Court and Municipal Gar...