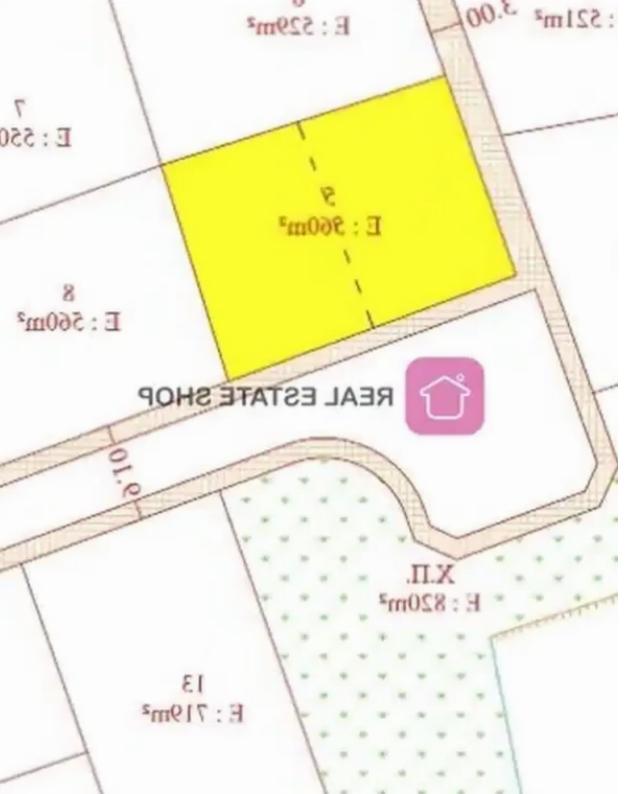

**Estate ID:** 46750

**Ref:** ba5293273

Total plot's-land's area: **560** m<sup>2</sup>

Coverage: 35 %

Available from: 2024-06-14

Offered at: 98,000

Type: **Residentia** 

Plot No.5 For sale, Land plot Within Building plan, in Kato Deftera. The Land plot is, it has 28.22 m. facade length, the building factor is 60% and the coverage ratio is 35%, with a maximum building height of 8.3 m., in Residential. The land usage is Pure housing....