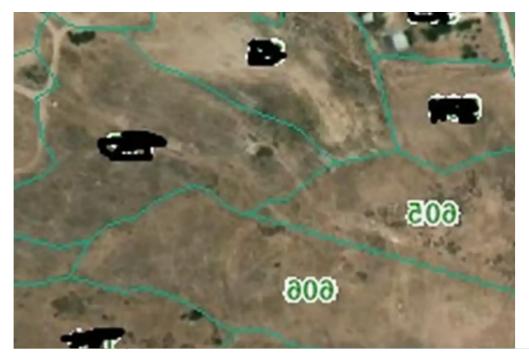

**Estate ID:** 46753

**Ref:** ba5269195

m<sup>2</sup>
Total plot's-land's area: 17737 m<sup>2</sup>

Available from: 2024-06-14

Type: Agricultural

""""""2 ?????? 605,606, ??? ?????? ????.""""""""...