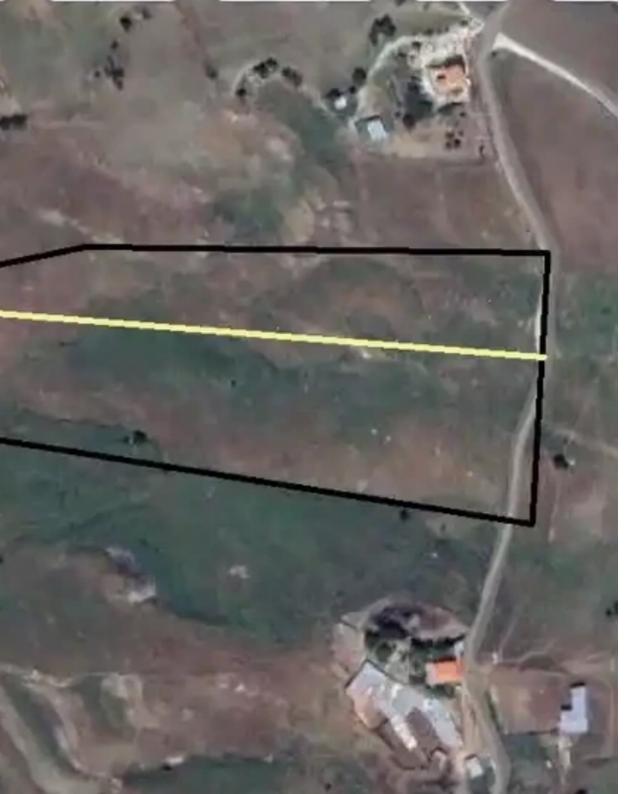

## Agricultural land 17737 m<sup>2</sup> €300.000

Paphos, Nata-8525, Cyprus

This ad is presented by listings admin, under supervision from ,

Licensed Real Estate Agent Reg no: 1234, Lic no: 603/E

**Offered at:** €300,000

**Estate ID:** 46753

**Ref:** ba5269195

m<sup>2</sup>
Total plot's-land's area: 17737 m<sup>2</sup>

Available from: 2024-06-14

Type: Agricultural

""""""2 ?????? 605,606, ??? ?????? ????.""""""""...