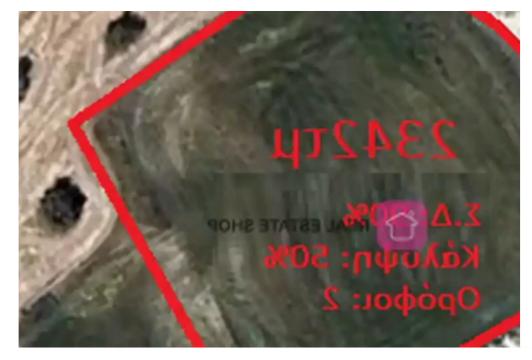

## 2342TJJ 2.342TJJ 2.427%, LEEDANE SHOP Kάλυψη: 50% Ορόφοι: 2

## **Industrial land 2342 m<sup>2</sup> €160.000**

Nicosia, Alampra-2563, Cyprus This ad is presented by listings admin, under supervision from , Licensed Real Estate Agent Reg no: 1234, Lic no: 603/E

Offered at: €160,000 Estate ID: 46785 Ref: ba5294288

Industrial Plot For sale located in Alampra Industrial Area very close to Limassol Highway. Located in the middle of Larnaca and Nicosia. Suitable for warehouses and factories. Area: 2342 m2 Building Factor: 90% Coverage Factor: 50% Floors: 2...