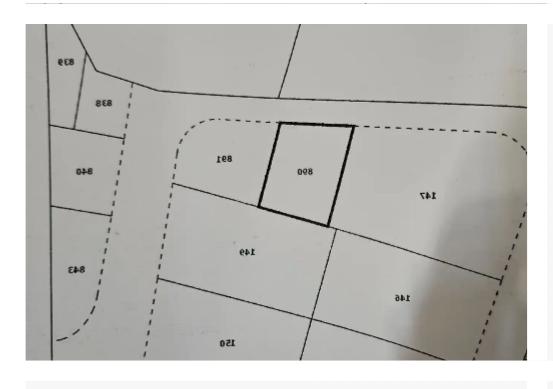

**Offered at:** €290,000

**Estate ID:** 46786

**Ref:** ba5294278

m<sup>2</sup> |
Total plot's-land's area: 392 m<sup>2</sup>

Available from: 2024-06-14

""Plot for sale 392m². Germasogia, panorea area in a perfect location. Dodonis Street Germasogia For more information, contact me.""...