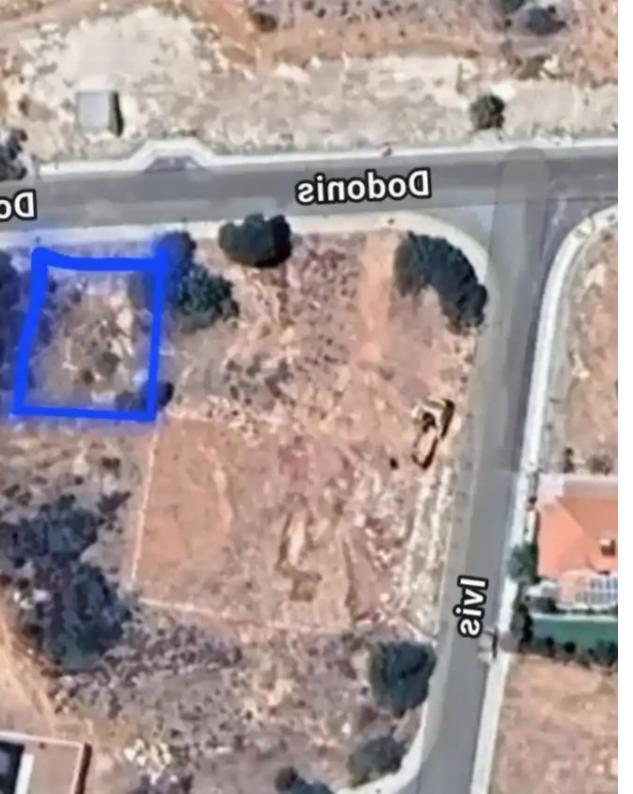

**Offered at:** €290,000

**Estate ID:** 46786

**Ref:** ba5294278

m<sup>2</sup> |
Total plot's-land's area: 392 m<sup>2</sup>

Available from: 2024-06-14

""Plot for sale 392m². Germasogia, panorea area in a perfect location. Dodonis Street Germasogia For more information, contact me.""...