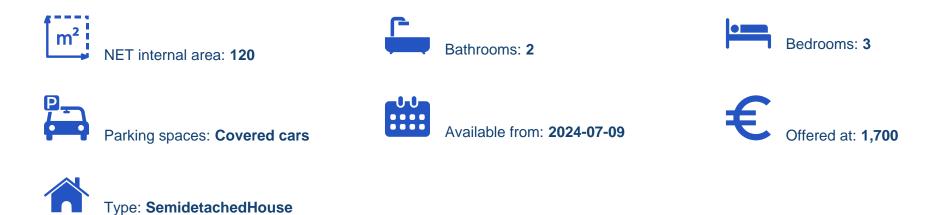

## 3-bedroom semi-detached to rent €1.700

Limassol, Pano-Polemidia-4130 , Cyprus This ad is presented by listings admin, under supervision from , Licensed Real Estate Agent Reg no: 1234, Lic no: 603/E

Offered at: €1,700 Estate ID: 46999 Ref: ba5333816