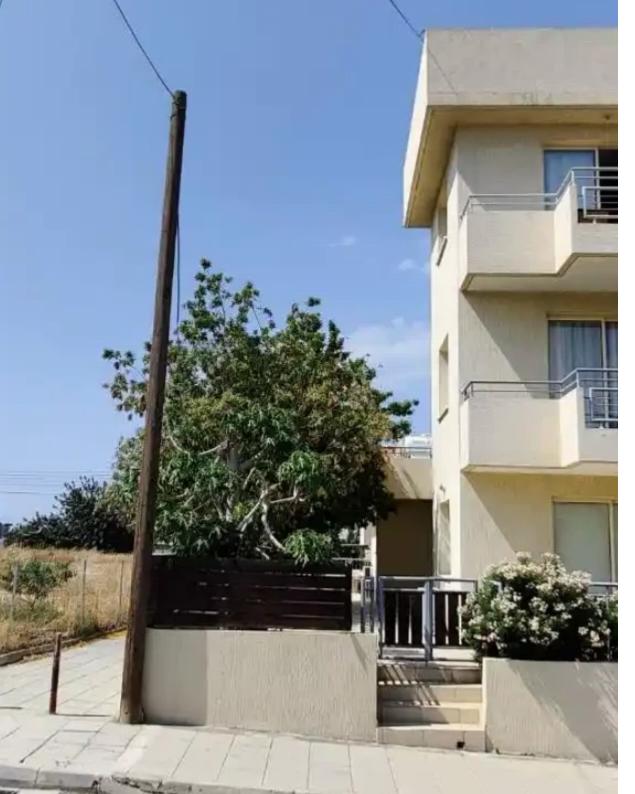

## 3-bedroom semi-detached to rent €1.700

Limassol, Pano-Polemidia-4130 , Cyprus This ad is presented by listings admin, under supervision from , Licensed Real Estate Agent Reg no: 1234, Lic no: 603/E

Offered at: €1,700 Estate ID: 46999 Ref: ba5333816

Luxury house, 3 bedrooms plus balconies ground floor for rent in Ekali best area in Limassol. The flat is new in a very quiet area with garden, near Heritage school. (Opposite karseras Market) There are only 6 flats in the building, big covered parking and big storage room. The 3 beds flat is fully equipped with electrical equipment. Aircondition in all the rooms, living room and kitchen and floor central heating. Info...