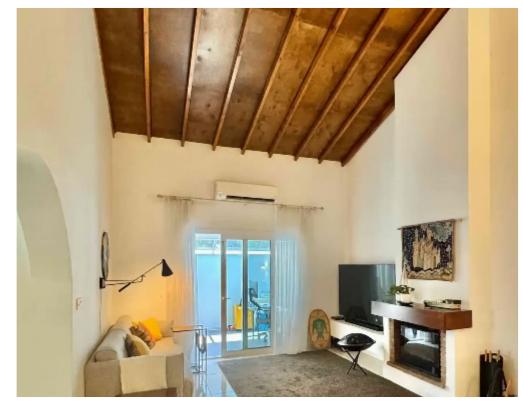

Type: SemidetachedHouse

A house in Erimi with high ceilings, mature garden, with various rose spieces photovoltaics, insulated roof, sauna, two bedrooms (and possibility to add one more), study room, Located in a quiet and cozy location. 8 minutes drive to Limassol....