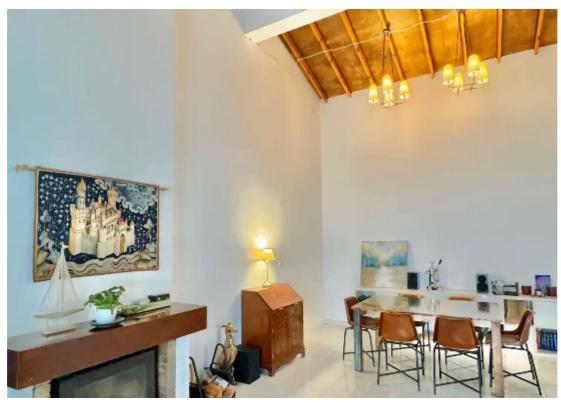

Type: SemidetachedHouse

A house in Erimi with high ceilings, mature garden, with various rose spieces photovoltaics, insulated roof, sauna, two bedrooms (and possibility to add one more), study room, Located in a quiet and cozy location. 8 minutes drive to Limassol....