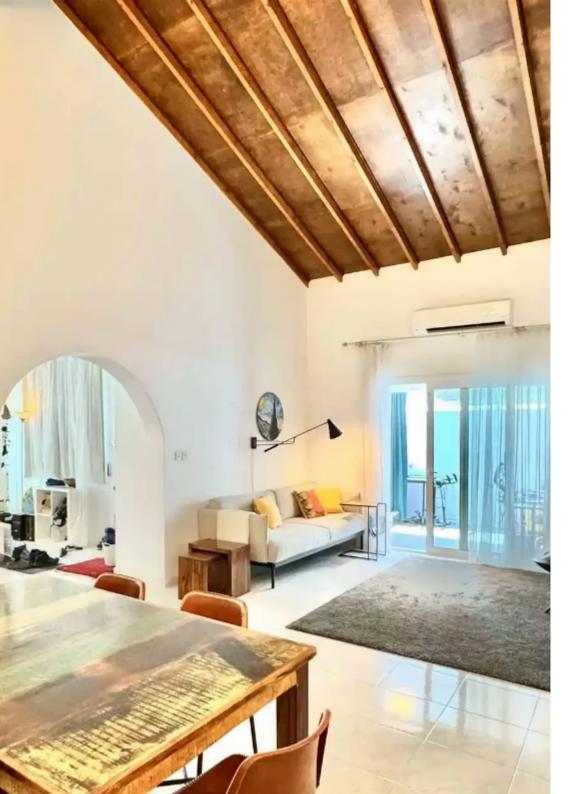

Type: SemidetachedHouse

A house in Erimi with high ceilings, mature garden, with various rose spieces photovoltaics, insulated roof, sauna, two bedrooms (and possibility to add one more), study room, Located in a quiet and cozy location. 8 minutes drive to Limassol....