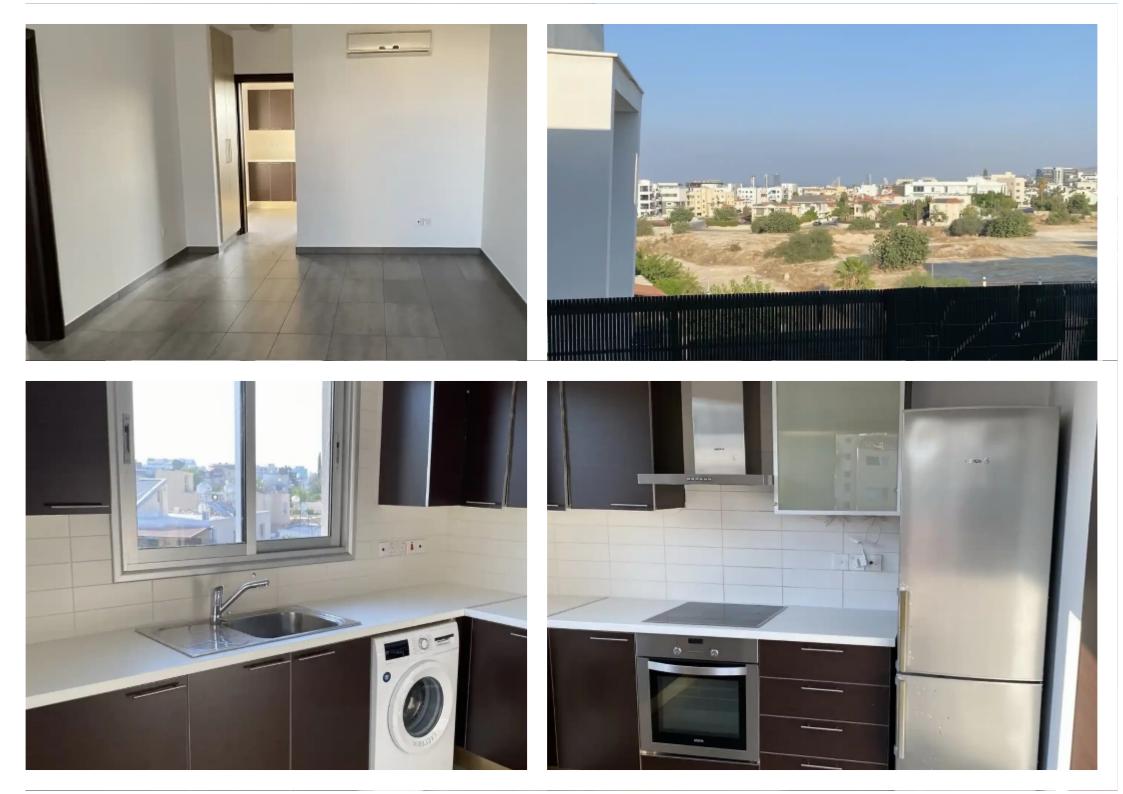

FOR RENT - 2 beds top-floor apatment in Mesa Geitonia near Super Home Centre The property features: - 2 bedrooms - 2 bathrooms - Spacious living room - Separate kitchen - 2 balconies - Situated on a dead-end street - Covered parking - Storage - Near public playground - Equipped with all el. apps -Top floor - Prime location Asking price for rent €1.600 per month Call us to arrange a viewing!...