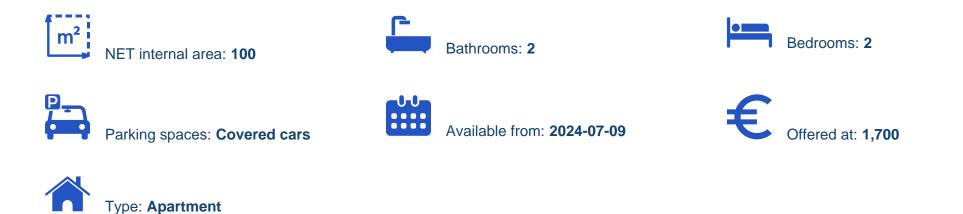

## €1.600

Limassol, Super-Home-Center-Timou-Prodromou-Mesa-Geitonia-4004 , Cyprus

This ad is presented by listings admin, under supervision from , Licensed Real Estate Agent Reg no: 1234, Lic no: 603/E

Offered at: €1,700 Estate ID: 47082 Ref: ba5333185

FOR RENT - 2 beds top-floor apatment in Mesa Geitonia near Super Home Centre The property features: - 2 bedrooms - 2 bathrooms - Spacious living room - Separate kitchen - 2 balconies - Situated on a dead-end street - Covered parking - Storage - Near public playground - Equipped with all el. apps -Top floor - Prime location Asking price for rent €1.600 per month Call us to arrange a viewing!...