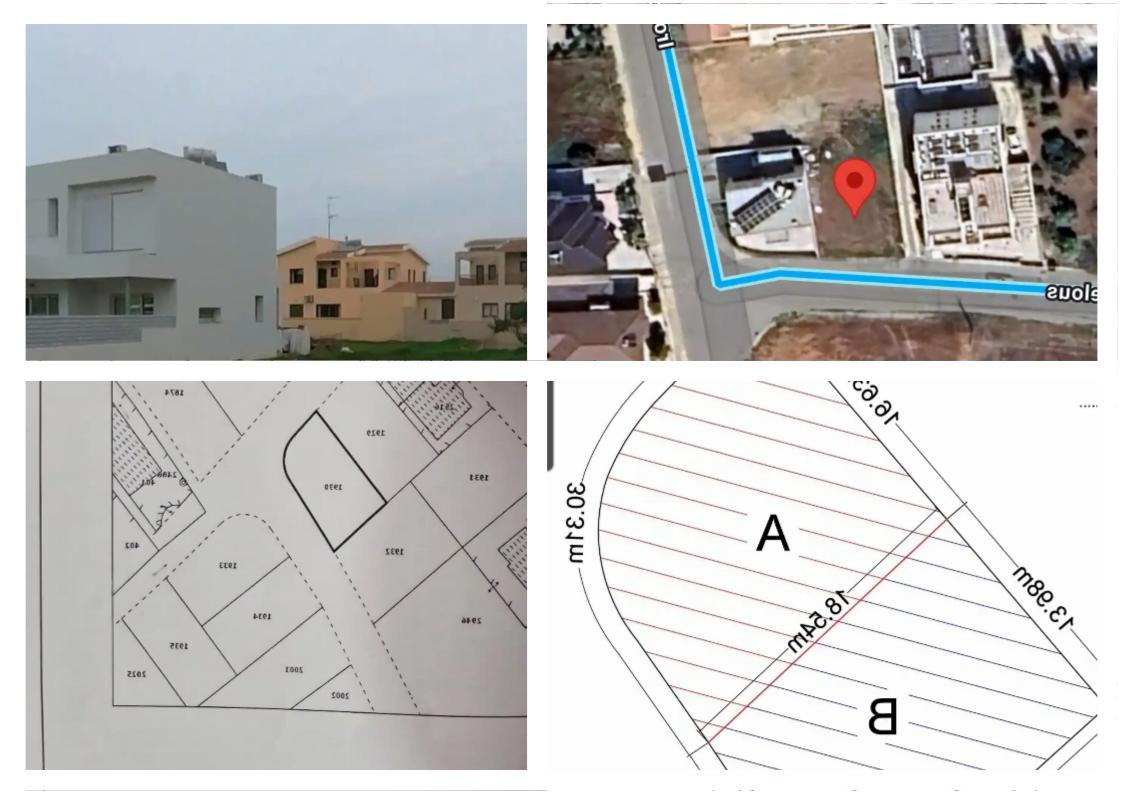

## Residential land 268 m<sup>2</sup> €120.000

Nicosia, Lidl-Agia-Paraskevi-Agios-Nikolaos-Lakatamia-2311, Cyprus

This ad is presented by listings admin, under supervision from , Licensed Real Estate Agent Reg no: 1234, Lic no: 603/E

Offered at: €120,000 Estate ID: 47102 Ref: ba5333377

Available from: 2024-07-09

"""""Residential plot in Lakatamia located near Alphamega Supermarket.""""...