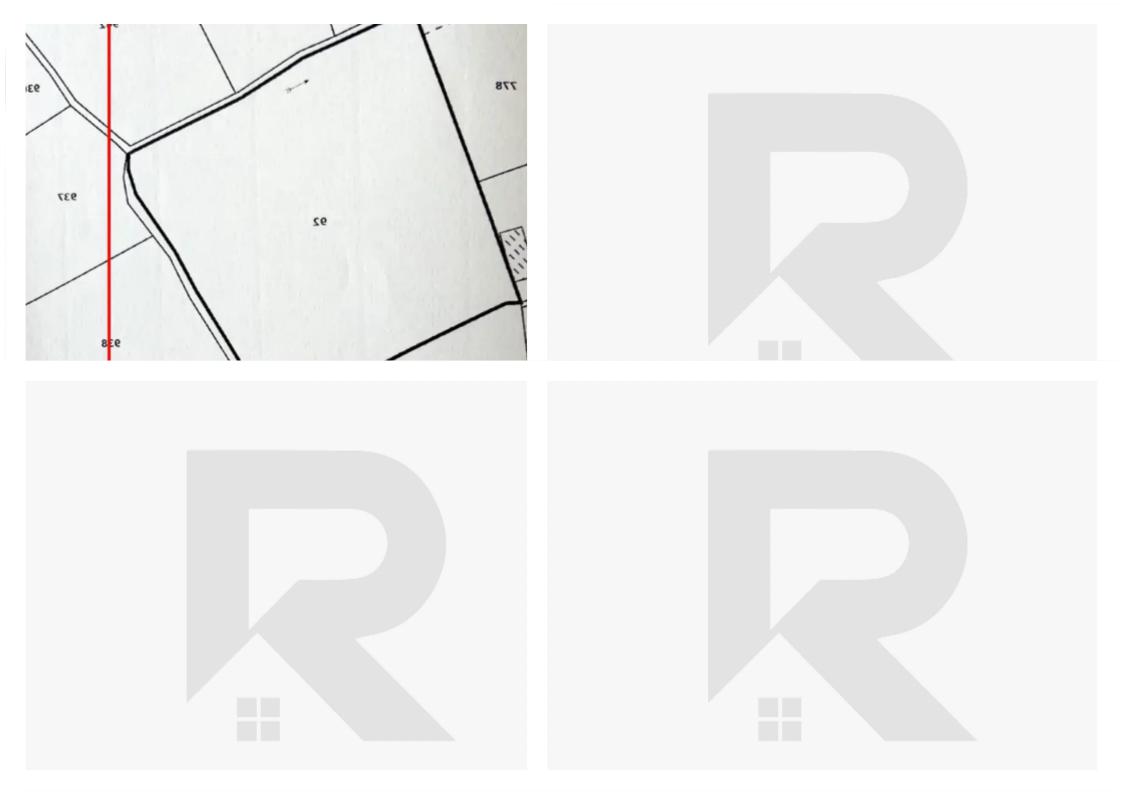

: Δεκάρια : 3 Τετρ. Μέτρα : 103

: Όπως φαίνονται στο επίσημο Κτηματικό σχέδιο

**Offered at:** € 160,000

**Estate ID:** 47104

Ref: ba5333570

αφής: 09/02/2023

THE I LIOKTHEIAE

ησης 01/01/2018: €248.200,00

m²
Total plot's-land's area: 3103 m²

Available from: 2024-07-09