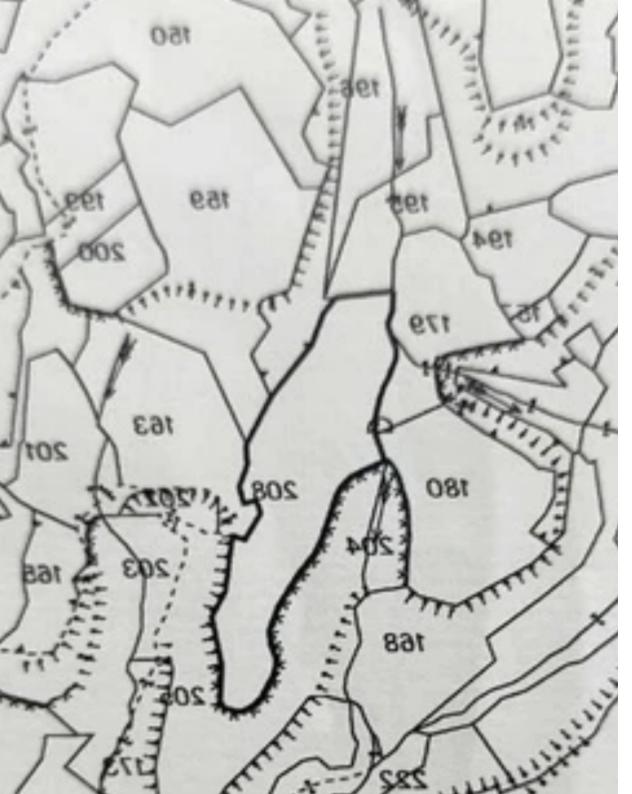

## Agricultural land 41 m<sup>2</sup>

€2.500.000

Limassol, Agia-Varvaras-Church-Zakaki-3047, Cyprus
This ad is presented by listings admin, under supervision from,
Licensed Real Estate Agent Reg no: 1234, Lic no: 603/E

INHTHE IAIOKTHEIAE

70

σε τιμές 01

m² I
Total plot's-land's area: 41 m²

Available from: 2024-07-09

Type: Agricultural

""Huge land for sale with an amazing view the whole city and sea. 41138m2""...