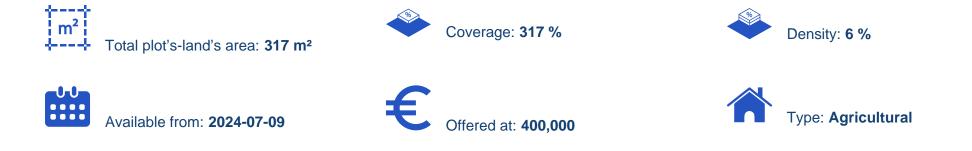

## (Share) Agricultural land 317 m<sup>2</sup>€400.000

Paphos, Koloni-Geroskipou-8310 , Cyprus This ad is presented by listings admin, under supervision from , Licensed Real Estate Agent Reg no: 1234, Lic no: 603/E

Offered at: € 400,000 Estate ID: 47107 Ref: ba5331183

HNUMON

N

Agriculture LAND FOR SALE 317 sq meteres IN KOLONI OF PAPHOS FOR MORE INFORMATION CALL OR SMS Sylia 400.000€...