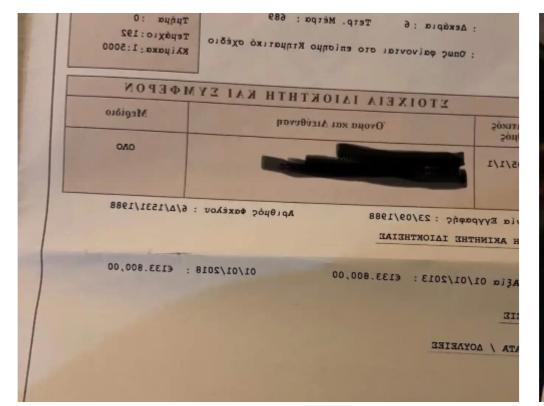

## Residential land 1338 m<sup>2</sup> €120.000

Paphos, Marathounta-8520, Cyprus

This ad is presented by listings admin, under supervision from , Licensed Real Estate Agent Reg no: 1234, Lic no: 603/E

**Offered at:** € 90,000

**Estate ID:** 47109

**Ref:** ba5332392

**∔---**→ Total plot's-land's area: **1223 m²** 

Coverage: 20 %

Density: 20 %

Available from: 2024-07-09

Offered at: 90,00

Type: Residential