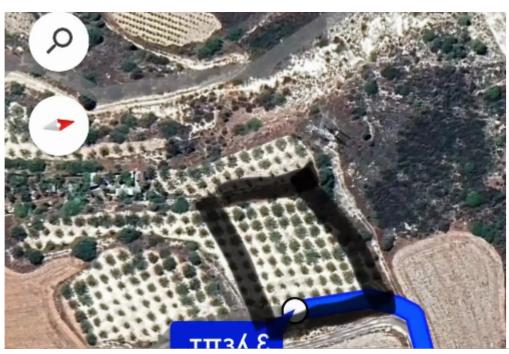

## Residential land 1338 m<sup>2</sup> €120.000

Paphos, Marathounta-8520, Cyprus

This ad is presented by listings admin, under supervision from , Licensed Real Estate Agent Reg no: 1234, Lic no: 603/E

**Offered at:** € 90,000

**Estate ID:** 47109

**Ref:** ba5332392

**∔---**→ Total plot's-land's area: **1223 m²** 

Coverage: 20 %

Density: 20 %

Available from: 2024-07-09

Offered at: 90,00

Type: Residential