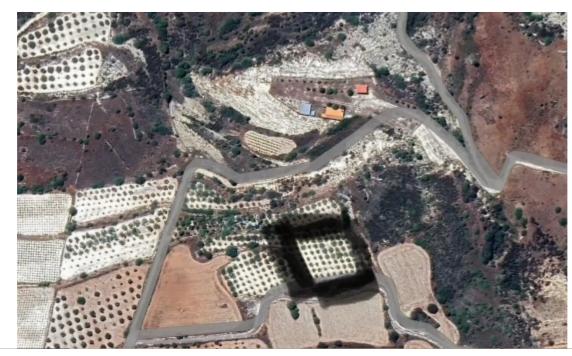

## Residential land 1338 m<sup>2</sup> €120.000

Paphos, Marathounta-8520, Cyprus

This ad is presented by listings admin, under supervision from , Licensed Real Estate Agent Reg no: 1234, Lic no: 603/E

**Offered at:** € 90,000

**Estate ID:** 47109

**Ref:** ba5332392

**∔---**→ Total plot's-land's area: **1223 m²** 

Coverage: 20 %

Density: 20 %

Available from: 2024-07-09

Offered at: 90,00

Type: Residential