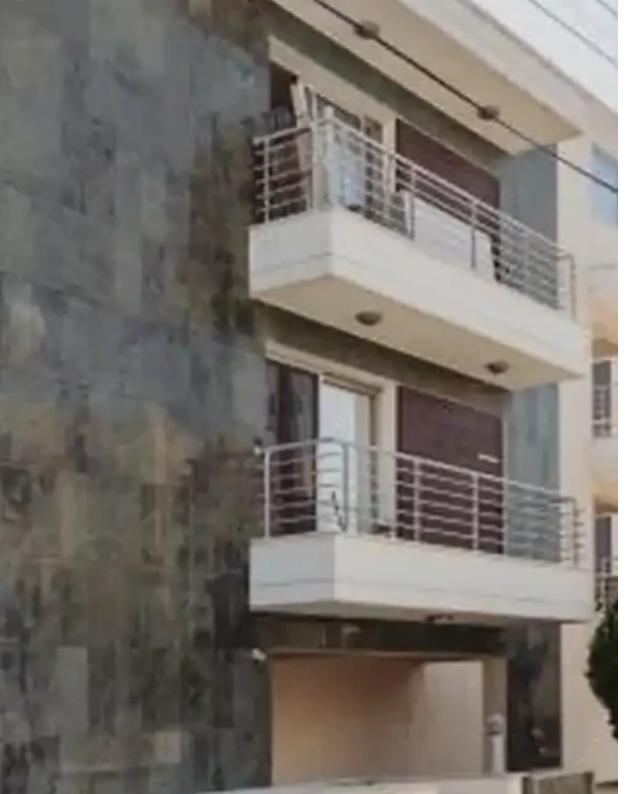

Offered at: **300,000** 

Type: **Apartment** 

Modern two bedroom apartment available for sale in Kapsalos, Limassol! Near Alphamega supermarket, and with the park and playground. - 2

Bedrooms (master bedroom is en-suite) - 2 Bathrooms - Open plan layout - Covered veranda - Solar water heater - Covered parking - Construction

year: 2012 Internal covered area: 75m² Covered verandas: 10 m²...