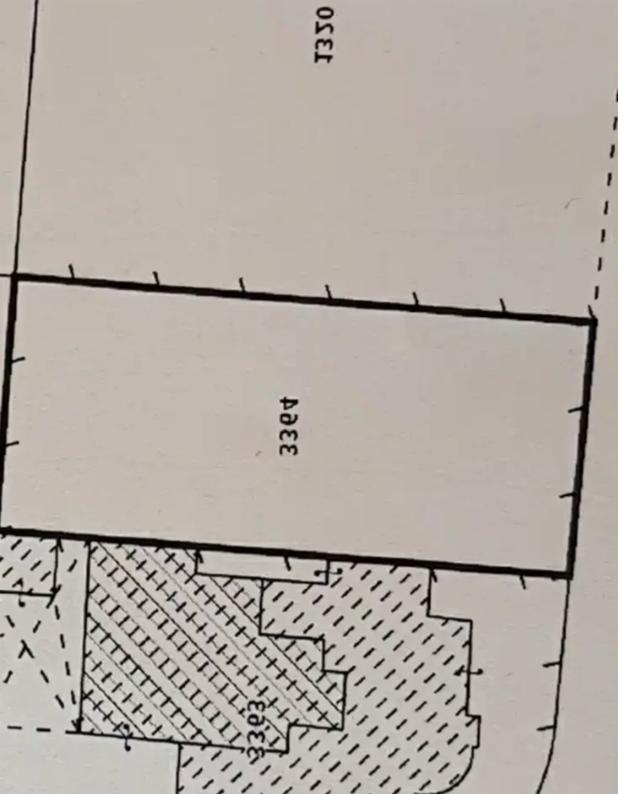

**Offered at:** € 130,000

**Estate ID:** 47159

**Ref:** ba5332112

m² l
Total plot's-land's area: 312 m²

Coverage: 80 %

Available from: 2024-07-09

Type: Residential