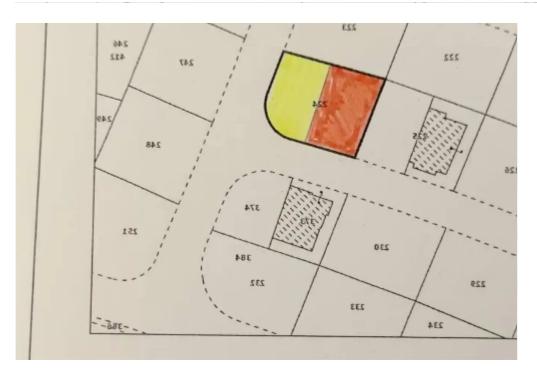

## Residential land 282 m<sup>2</sup>

**Estate ID:** 47196

Ref: ba5331926

Total plot's-land's area: 282 m²

Coverage: 50 %

Density: 90 %

Available from: 2024-07-09

Offered at: 210,000

Гуре: **Residential** 

"""""Residential plot in Ayia Fyla 282 sq.m with plans and all building permits available for immediate construction of s a two-flooreeld building (2 apartments of 3 bedroom each). This plot location is ideal as it offers all amenities in a walking distance (banks, bakeries, pizzaria, kiosks, pharmacy supermarkets, shops, schools etc. It is obly 5 km away from the historical city center. It provides immediate access to the motorway towards Nicosia and Pafos. - Planning Zone : ??6 - Density: 90% - Coverage: 50% - floors : 3 \*Selling price : €210.000 \*Only serious buyers Evgenios Vrionides Real Estate Ltd Reg.No.860 License No.121/E""""""...